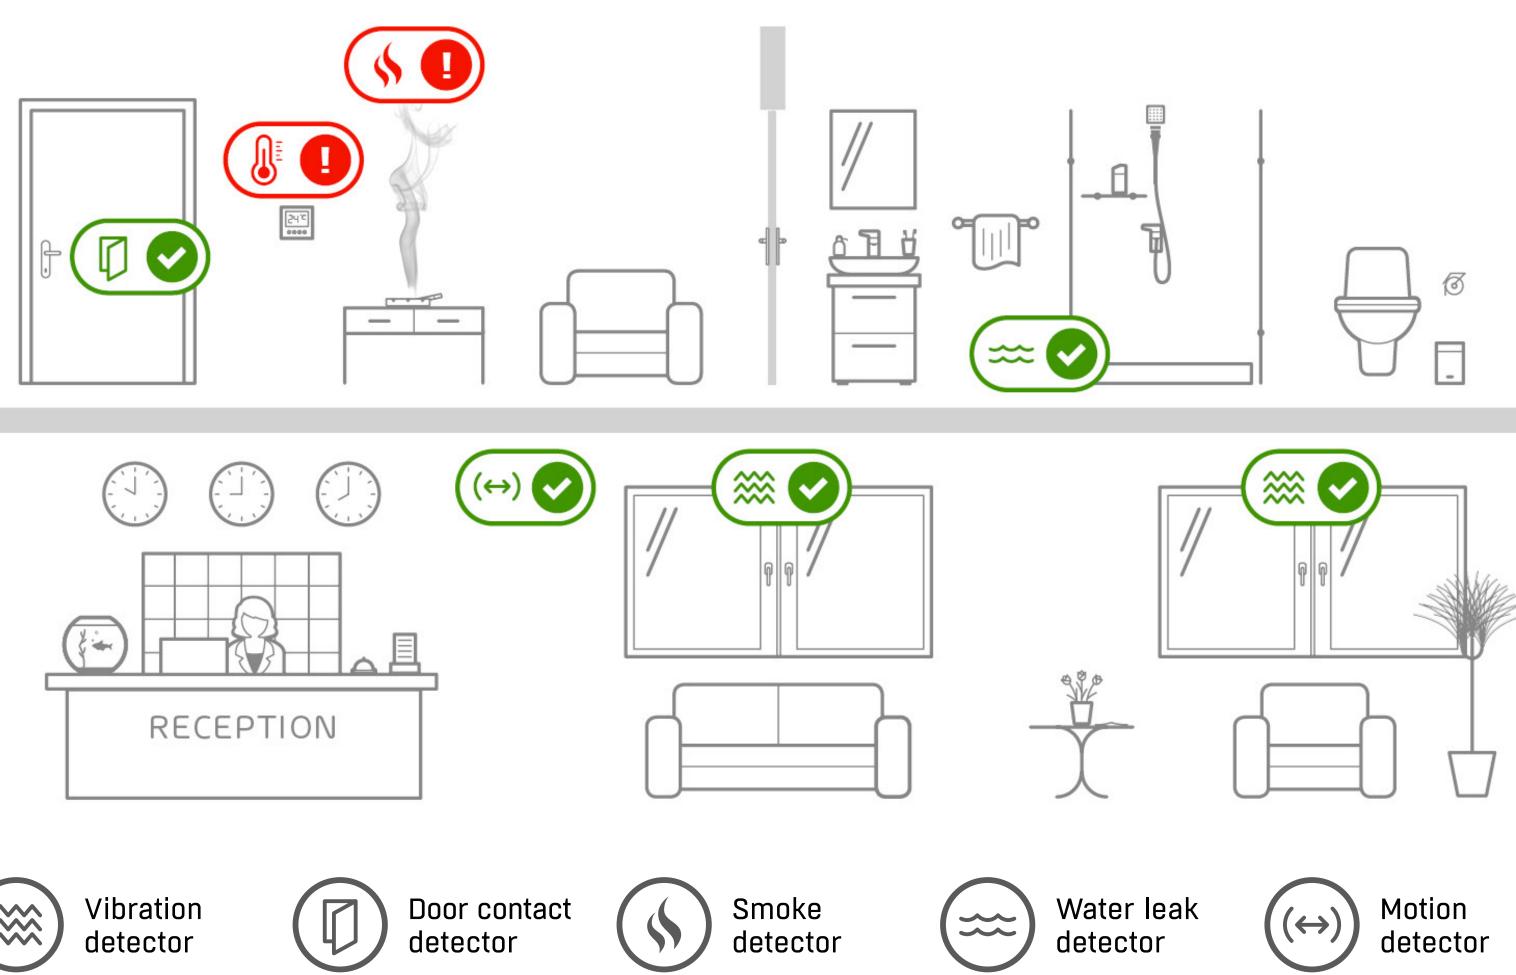

# Medical & healthcare

- Alarm in case of temperature increase
- Logging of temperature and humidity, many other functions
- One-off purchase only, no hidden fees/recurring costs
- Easily add more sensors, such as door contacts and smoke detectors
- Certification options
- Email or SMS notifications to power failures
- LTE backup connectivity to Portal

## Hotels & residential

- Multiple alarm types text message (SMS), email, dialing a number, horn
- Logging of temperature and humidity, many other functions
- One-off purchase only, no hidden fees / recurring costs
- Certification options