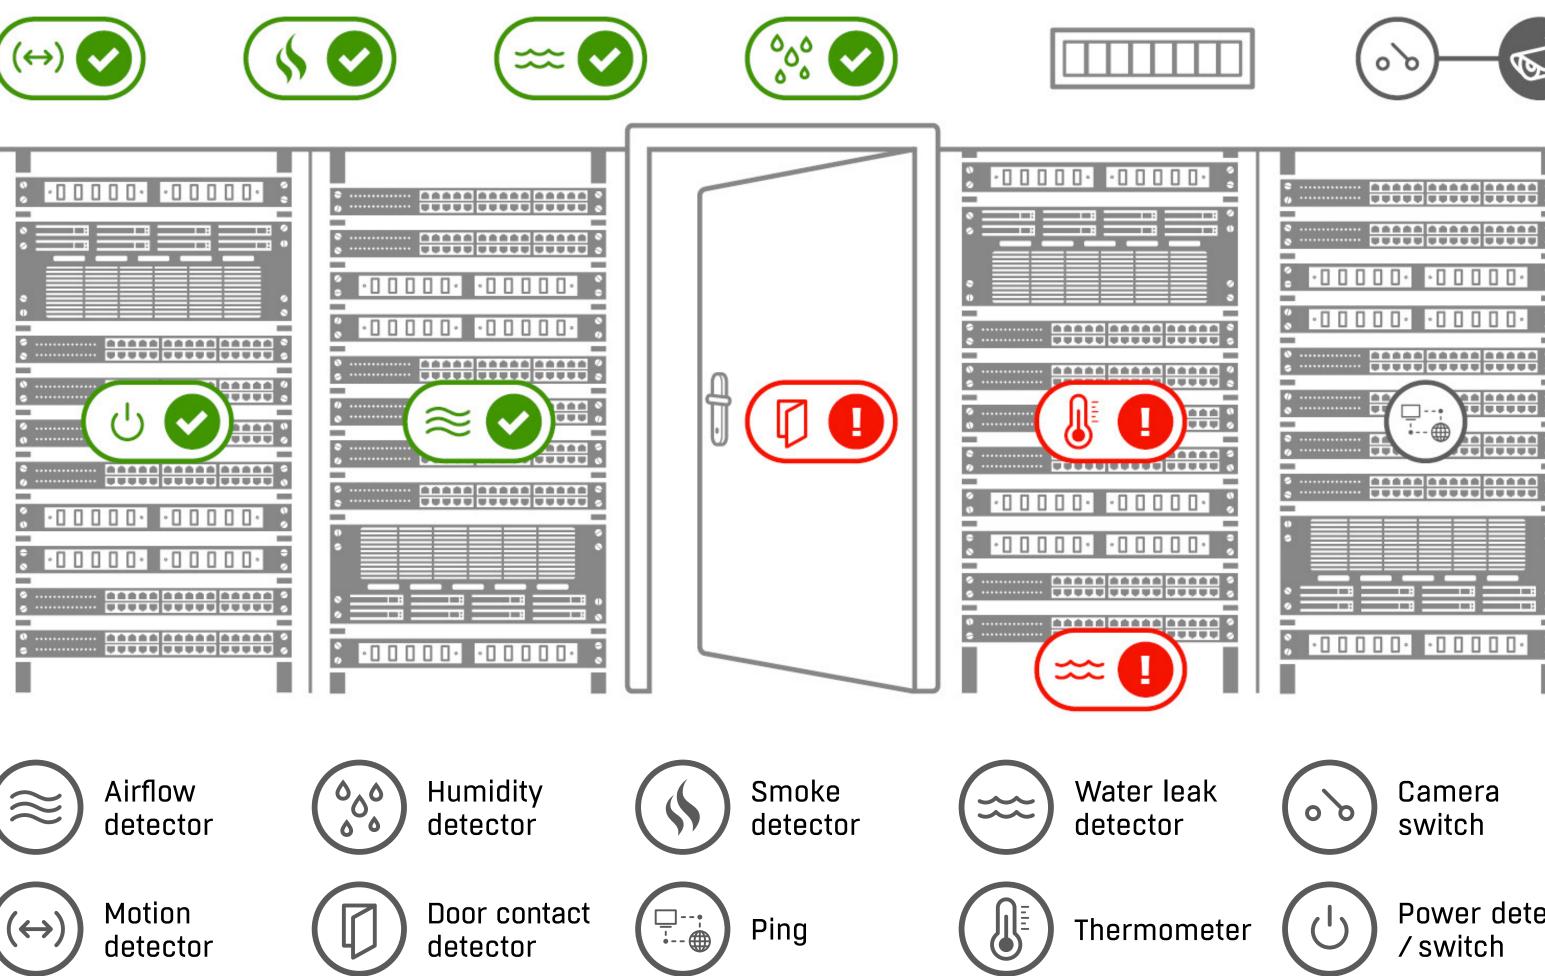

### Datacenters

- Temperature/humidity sensors with the 1-Wire bus or RS-485
- Digital inputs, including for 3<sup>rd</sup> party detectors, digital outputs
- Water sensing cable
- Communication using SNMP, MQTT
- Alarms via SMS, email, SNMP trap, relay activation

### Data centers & server rooms

- Temperature and humidity
- Water leaks and fire detection
- Motion detection
- Access control
- SNMP v3
- Technology can be retrofitted