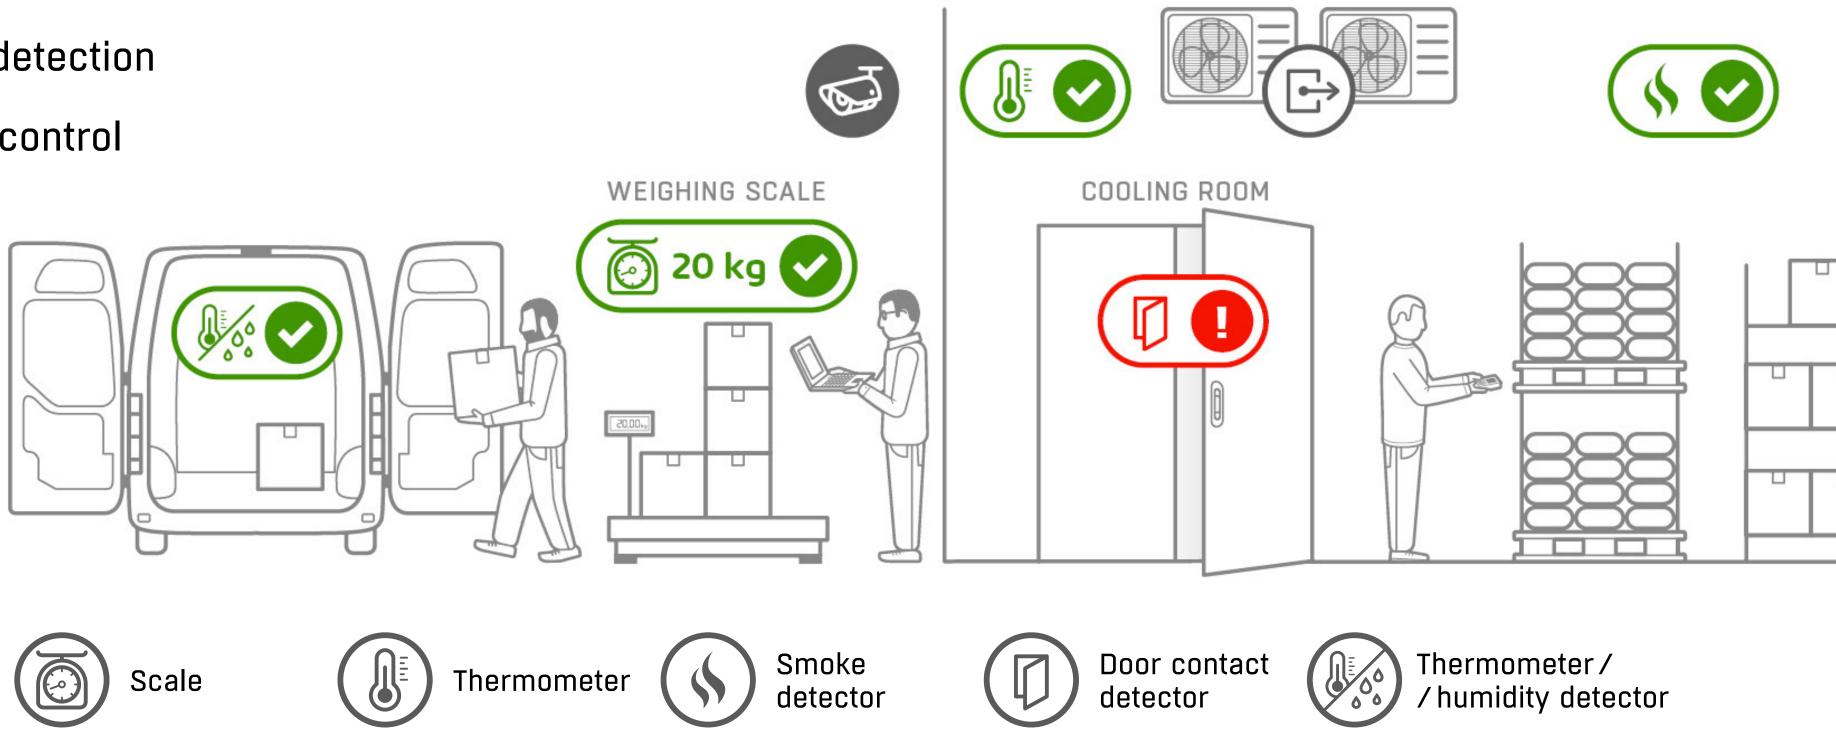

### Warehouses & storage rooms

Relay output

- Temperature and humidity
- Water leaks and fire detection
- Remote air condition control
- Intrusion detection
- Easy deployment

# Pharmacy & medical

- Temperature and humidity
- Precise flat sensors for fridges
- Wide temperature range (-200 °C)
- Easy installation and setup
- Multiple fridges and sites

|   |   |   | l |
|---|---|---|---|
|   |   |   | 1 |
|   |   |   | 1 |
|   |   |   | l |
|   |   |   |   |
| _ | _ | _ | 1 |