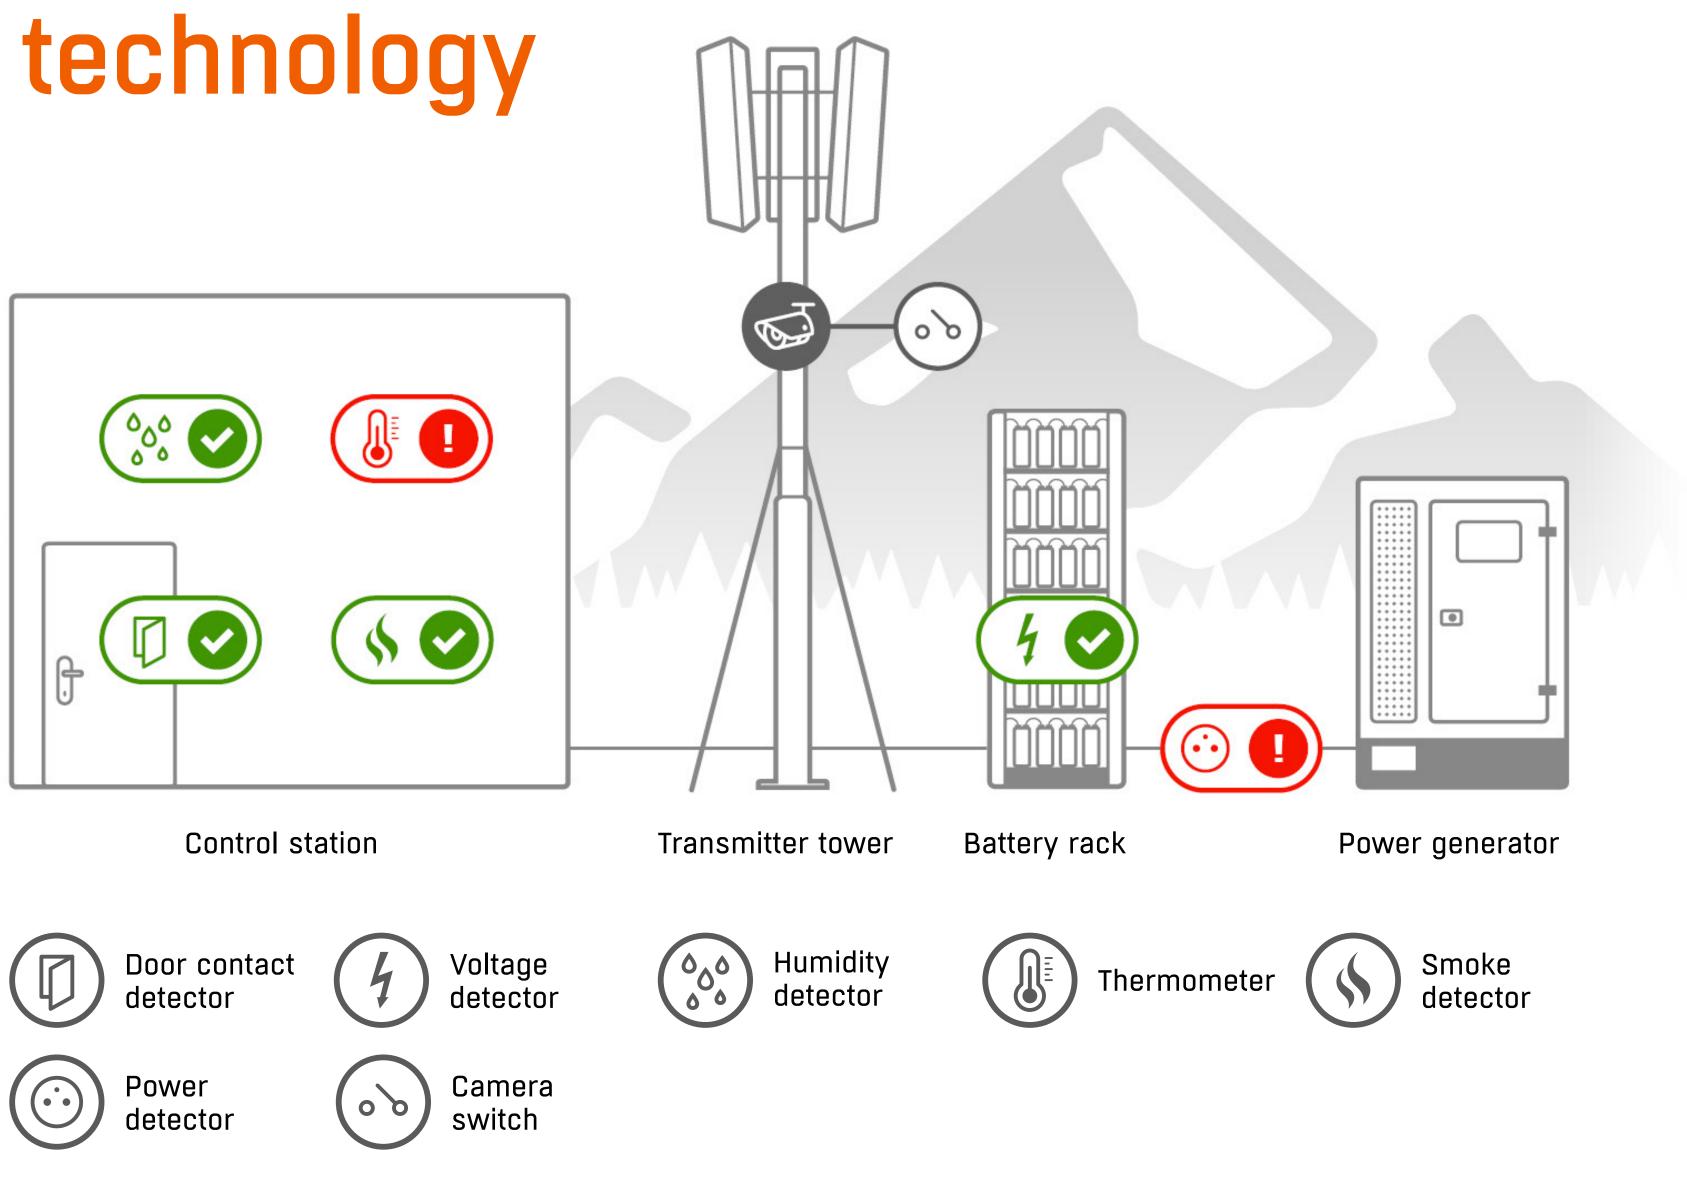

### **Base transceiver** station

- Multiple alarm types text message (SMS), email, dialing a number, activating a relay
- Logging of temperature and humidity, many other functions
- Motion detectors, door contacts
- Battery status monitoring, back-up power supply activation
- One-off purchase only, no hidden fees / recurring costs

## **BTS stations & technology**

- Complex remote monitoring
- Hundreds of measuring points
- Detailed analysis of data, reports
- Several layers of alarming
- User levels and management
- Output data to other systems