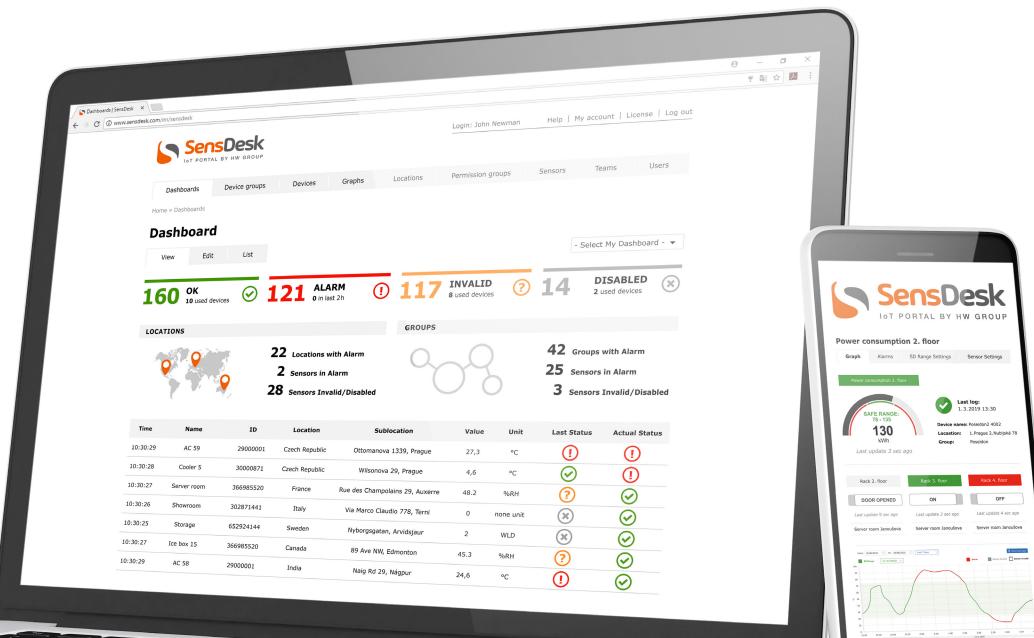

# SensDesk portal

You can do with or without the portal. But here is how it makes things easier for you.

- Ultimate scalability:
  - SensDesk.com end users and small projects
  - SensDesk PRO private and company installations
  - SensDesk DC for distributors and enterprise
- Easy topology and deployment
- Portal for everything:
  - Monitoring, reporting and analysis
  - Alarming and output control
  - Device management and setup
  - Mass operations and upgrades
- Connects to 3<sup>rd</sup> party systems

# SensDesk portal

#### IoT monitoring portal that you can resell.

- Robust technology (SensDesk.com – over 50000 sensors)
- More than 10 years of development and testing
- Frequent upgrades and new features

| Dashboards               | Devices |
|--------------------------|---------|
| Home                     |         |
|                          | Name    |
| Locations                |         |
|                          |         |
| HWg Prague               |         |
| 87 Sensors               | -       |
| 83 🕢                     |         |
| 0 🕕                      |         |
| 0 😣                      |         |
| 4 🙁                      |         |
|                          |         |
| 3 Sublocations           | •       |
| 5 Devices + Manage Devic | es      |