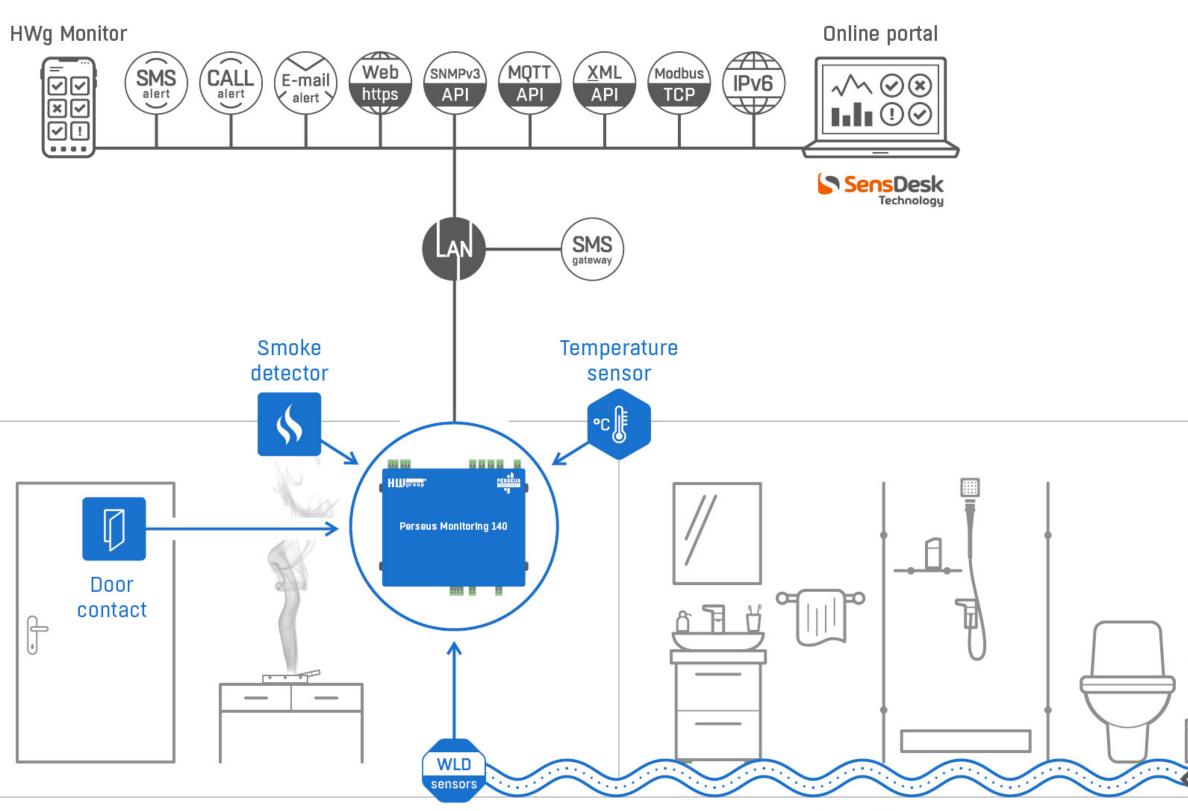

## Hotels & residential

- Multiple alarm types text message (SMS), email, dialing a number, horn
- Logging of temperature and humidity, many other functions
- One-off purchase only, no hidden fees / recurring costs
- Certification options

WLD sensing cable 2 m