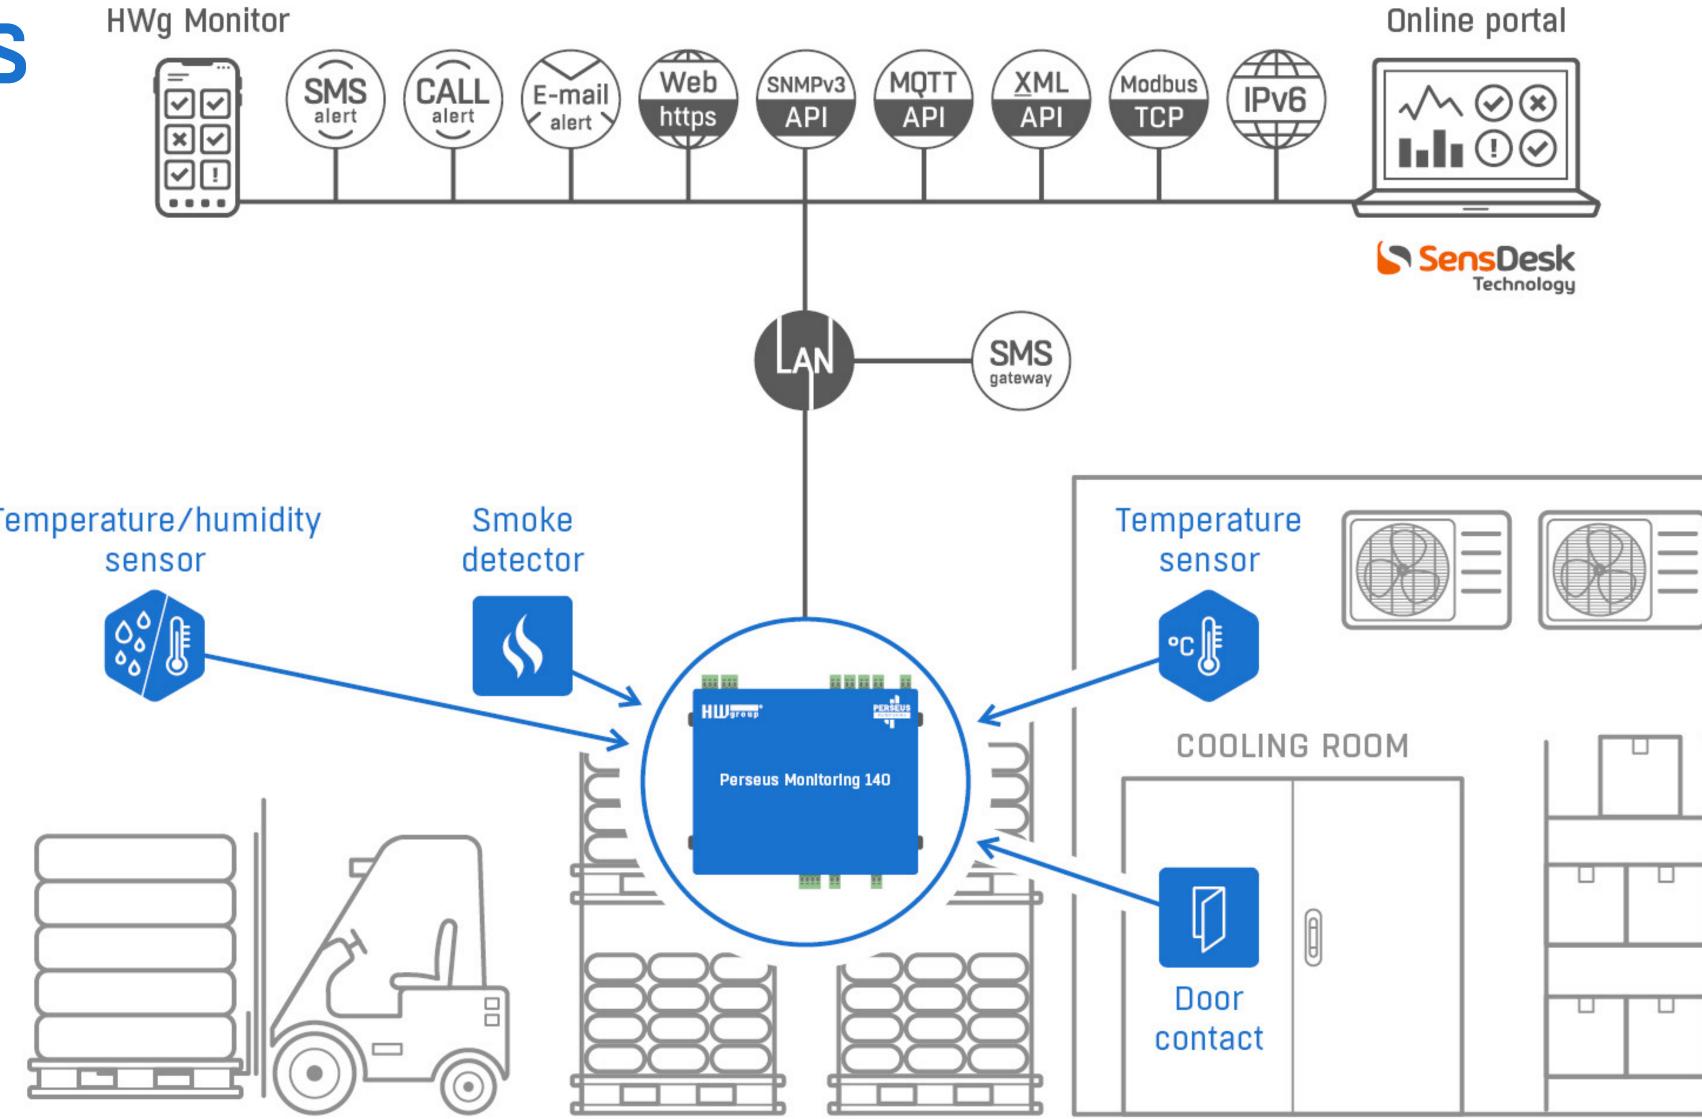

# Industry & manufacturing

- High scalability of sensors (temperature, construction, producer, costs)
- High reliability of data transmission
- Quick and easy fault detection
- Remote access to monitoring data and alerts