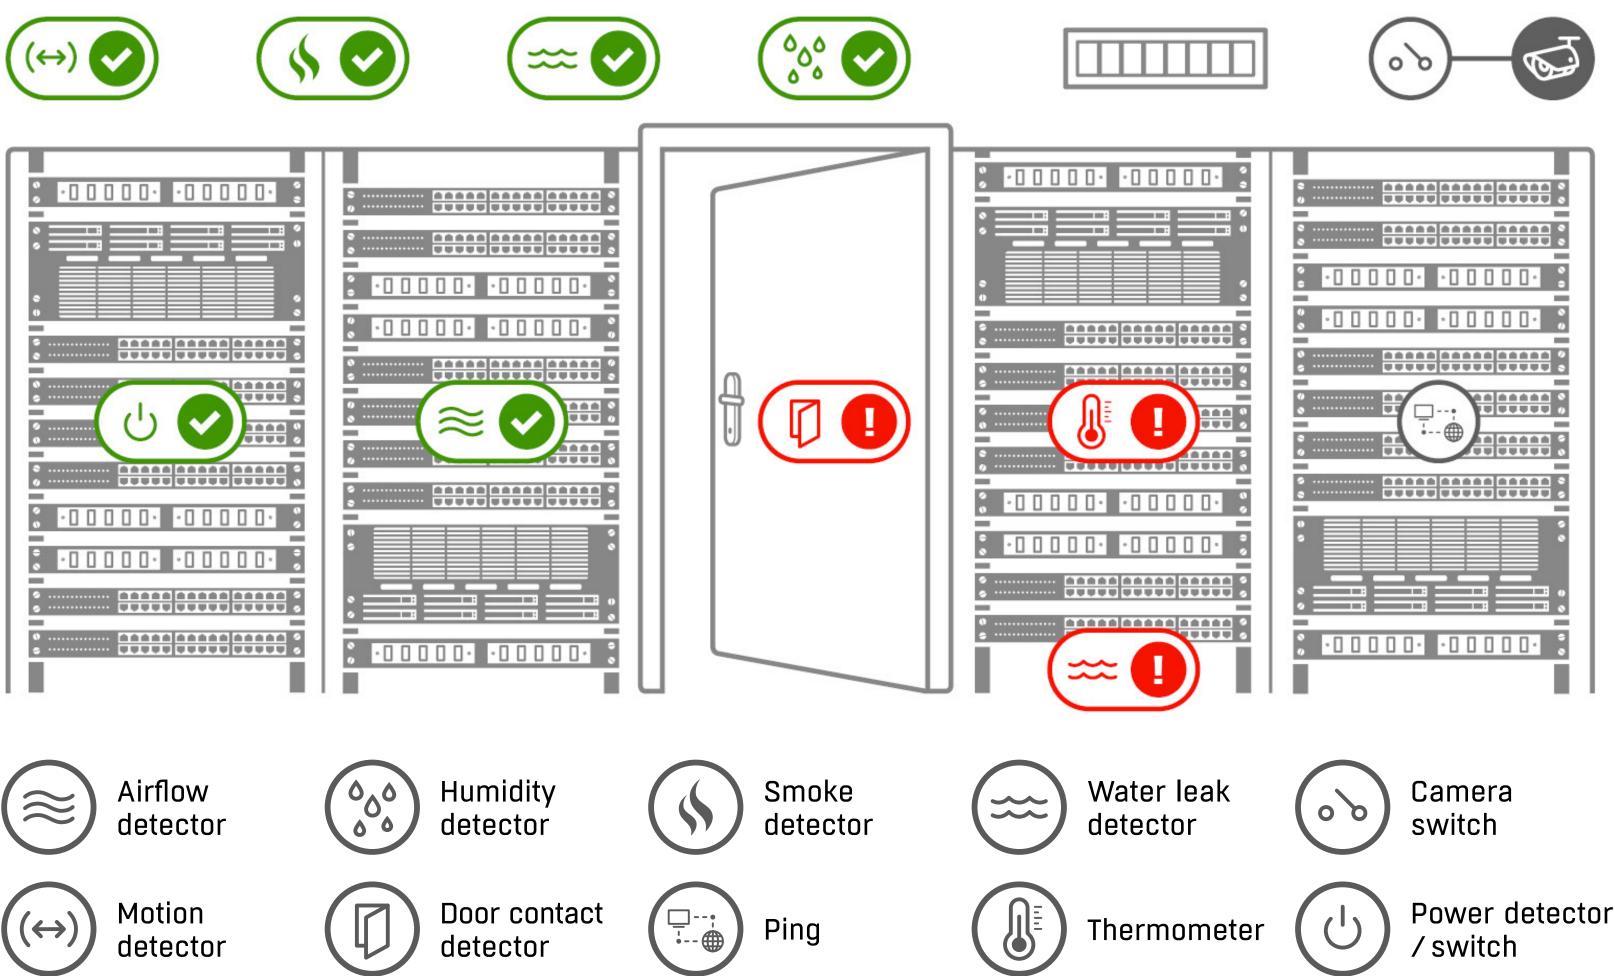

### Datacenters

- Temperature/humidity sensors with the 1-Wire bus or RS-485
- Digital inputs, including for 3<sup>rd</sup> party detectors, digital outputs
- Water sensing cable
- Communication using SNMP, MQTT
- Alarms via SMS, email, SNMP trap, relay activation

### Data centers & server rooms

- Temperature and humidity
- Water leaks and fire detection
- Motion detection
- Access control
- SNMP v3
- Technology can be retrofitted