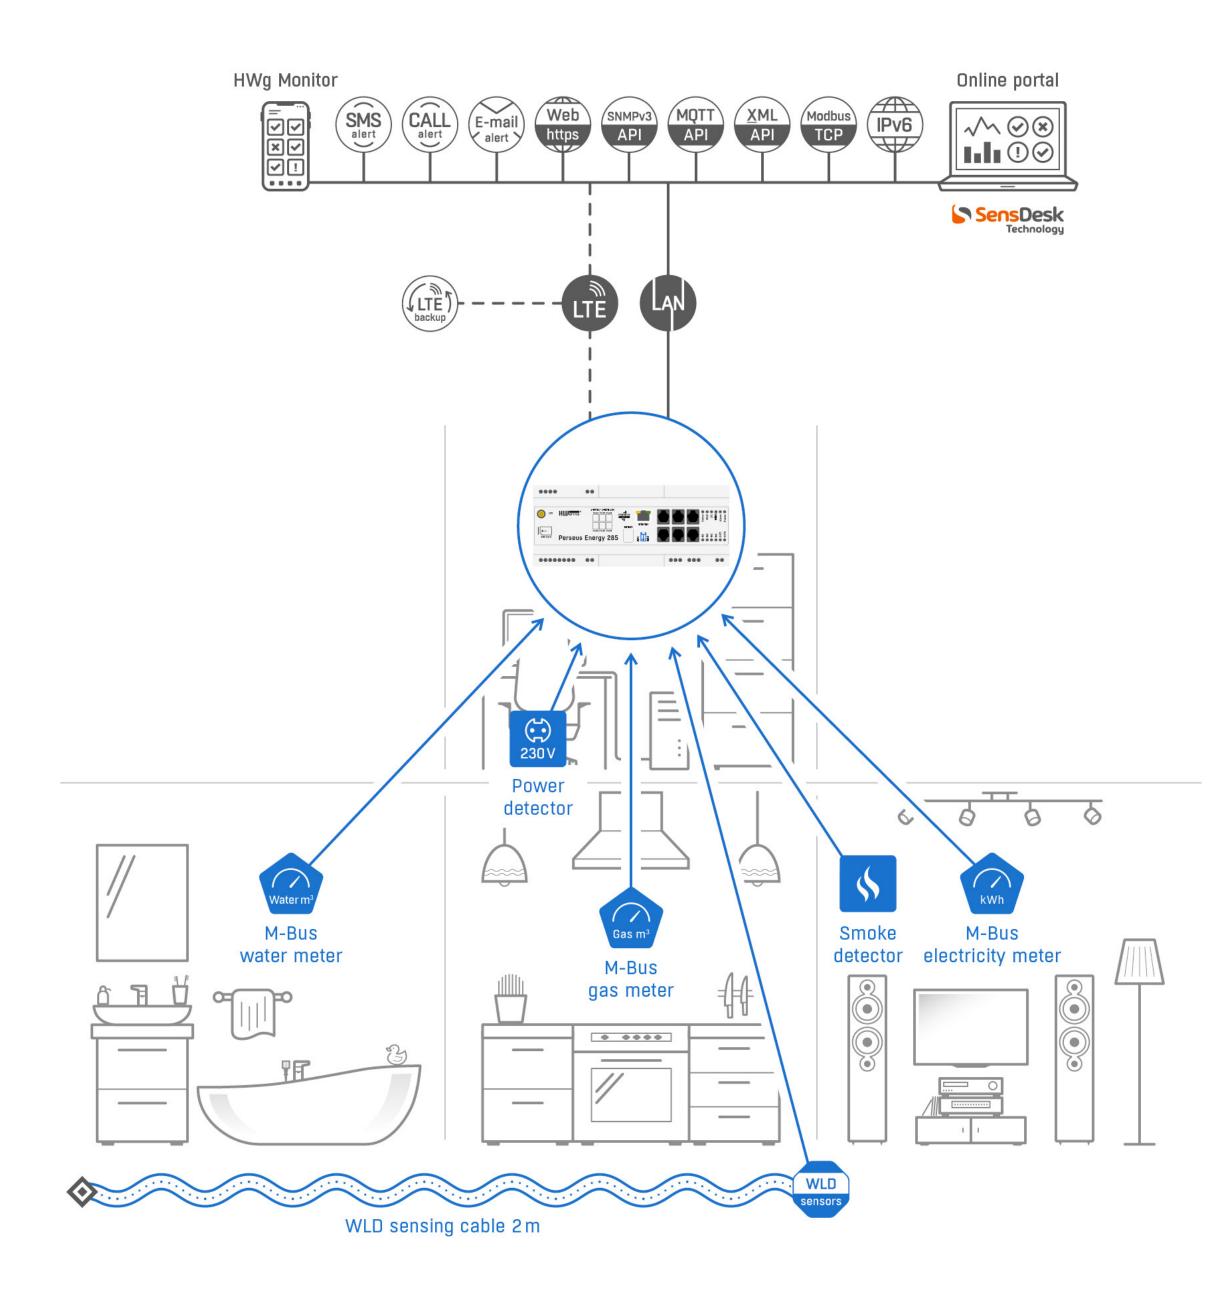

## **Energy consumption**

- Data are always precise, no need to involve human labor
- Access to data, including history
- One-off purchase only, no hidden fees / recurring costs
- Multiple protocols
- 3<sup>rd</sup> party sensors and meters