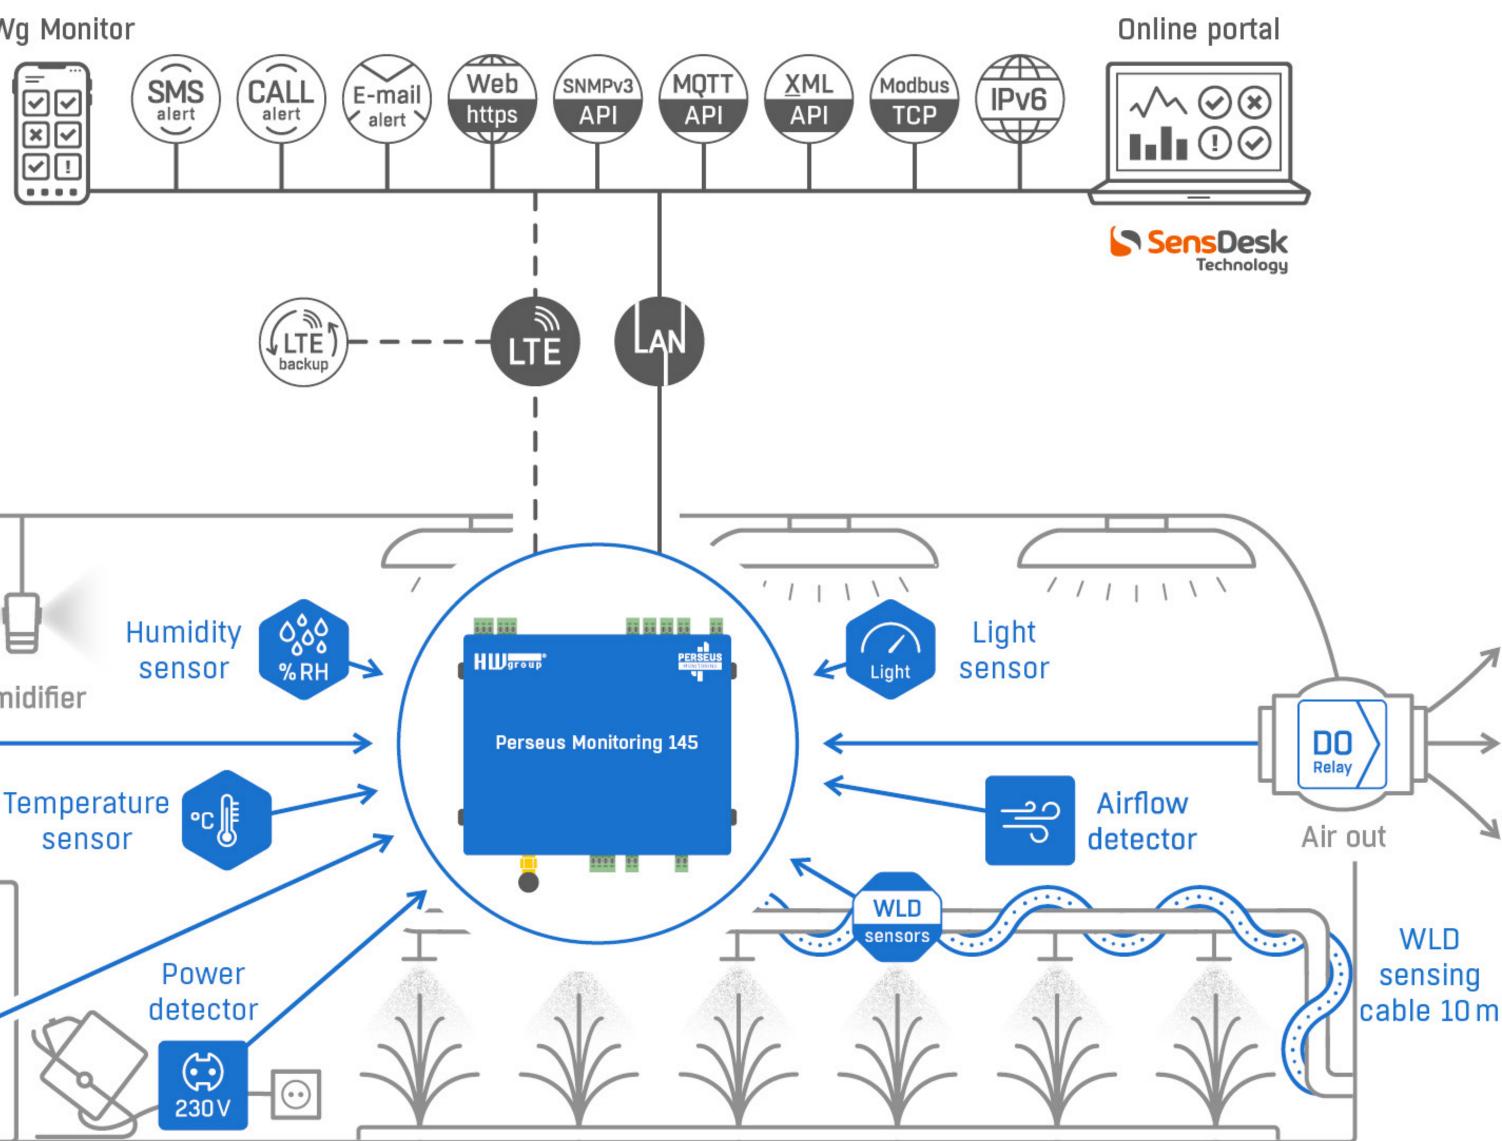

# Agriculture

- Internal memory
- Data collection software
- Online portal
- Several protocol types
- Alarm escalation options