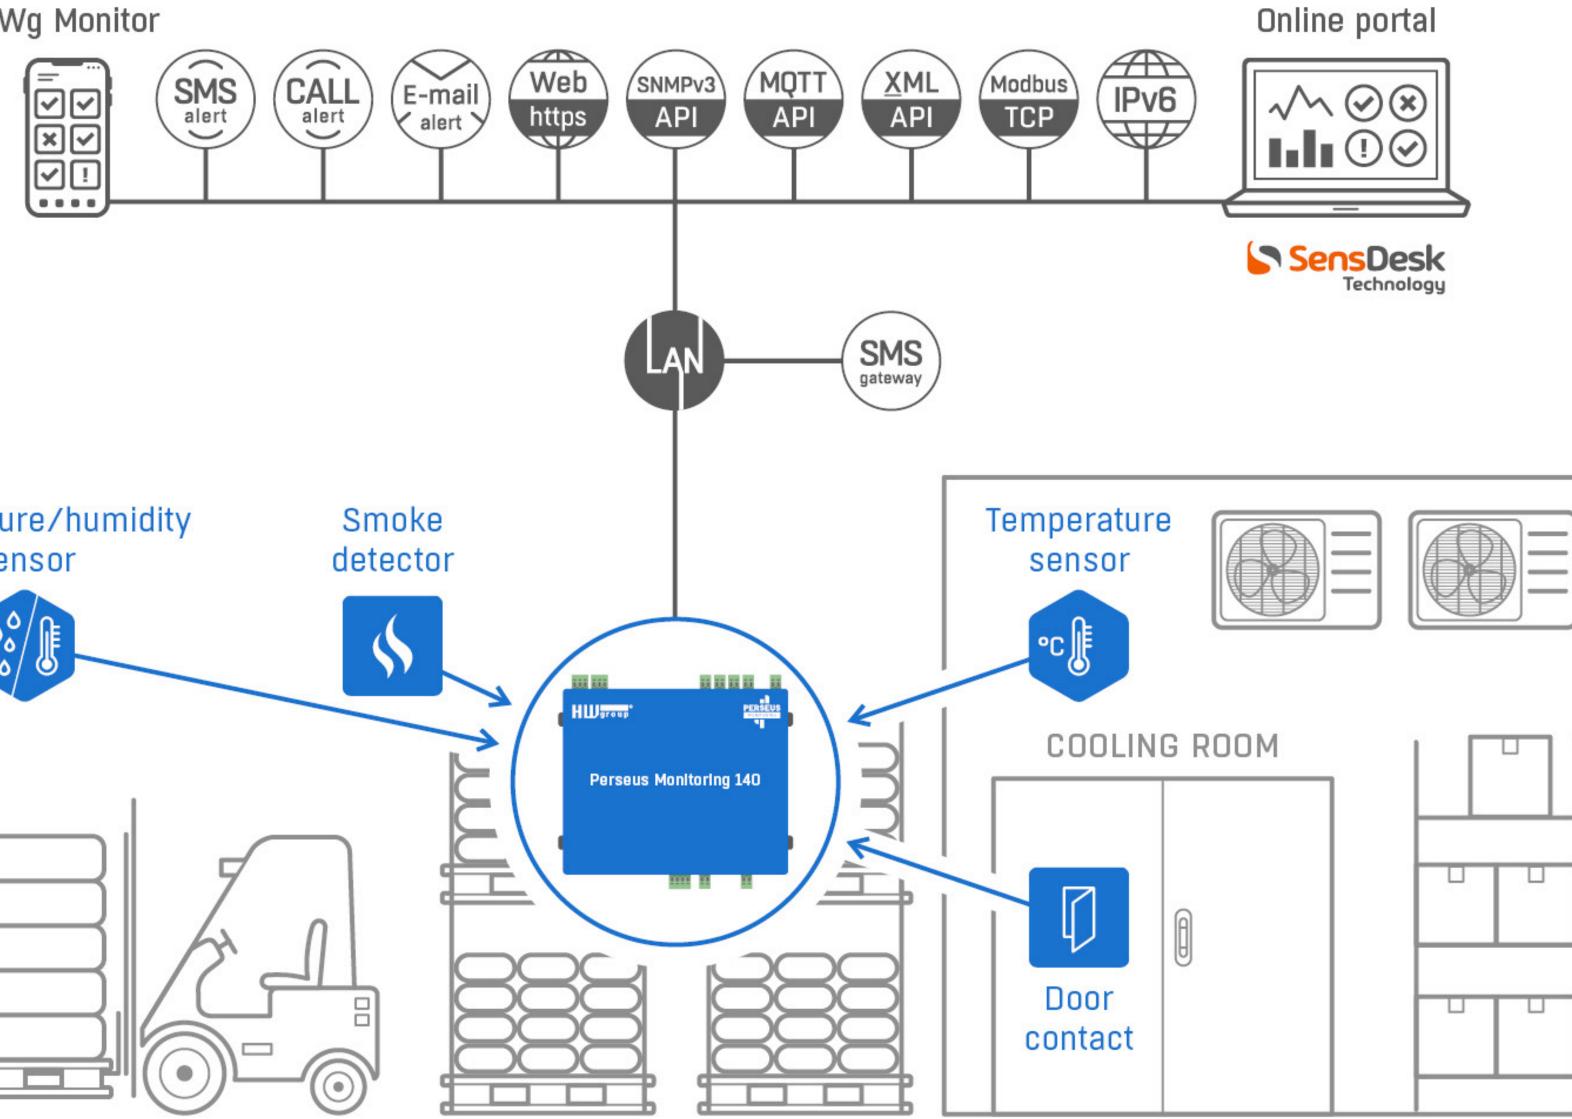

### Warehouses

- LAN or LTE connectivity
- Several alerting methods
- No recurring fees
- Online portal and data collection software