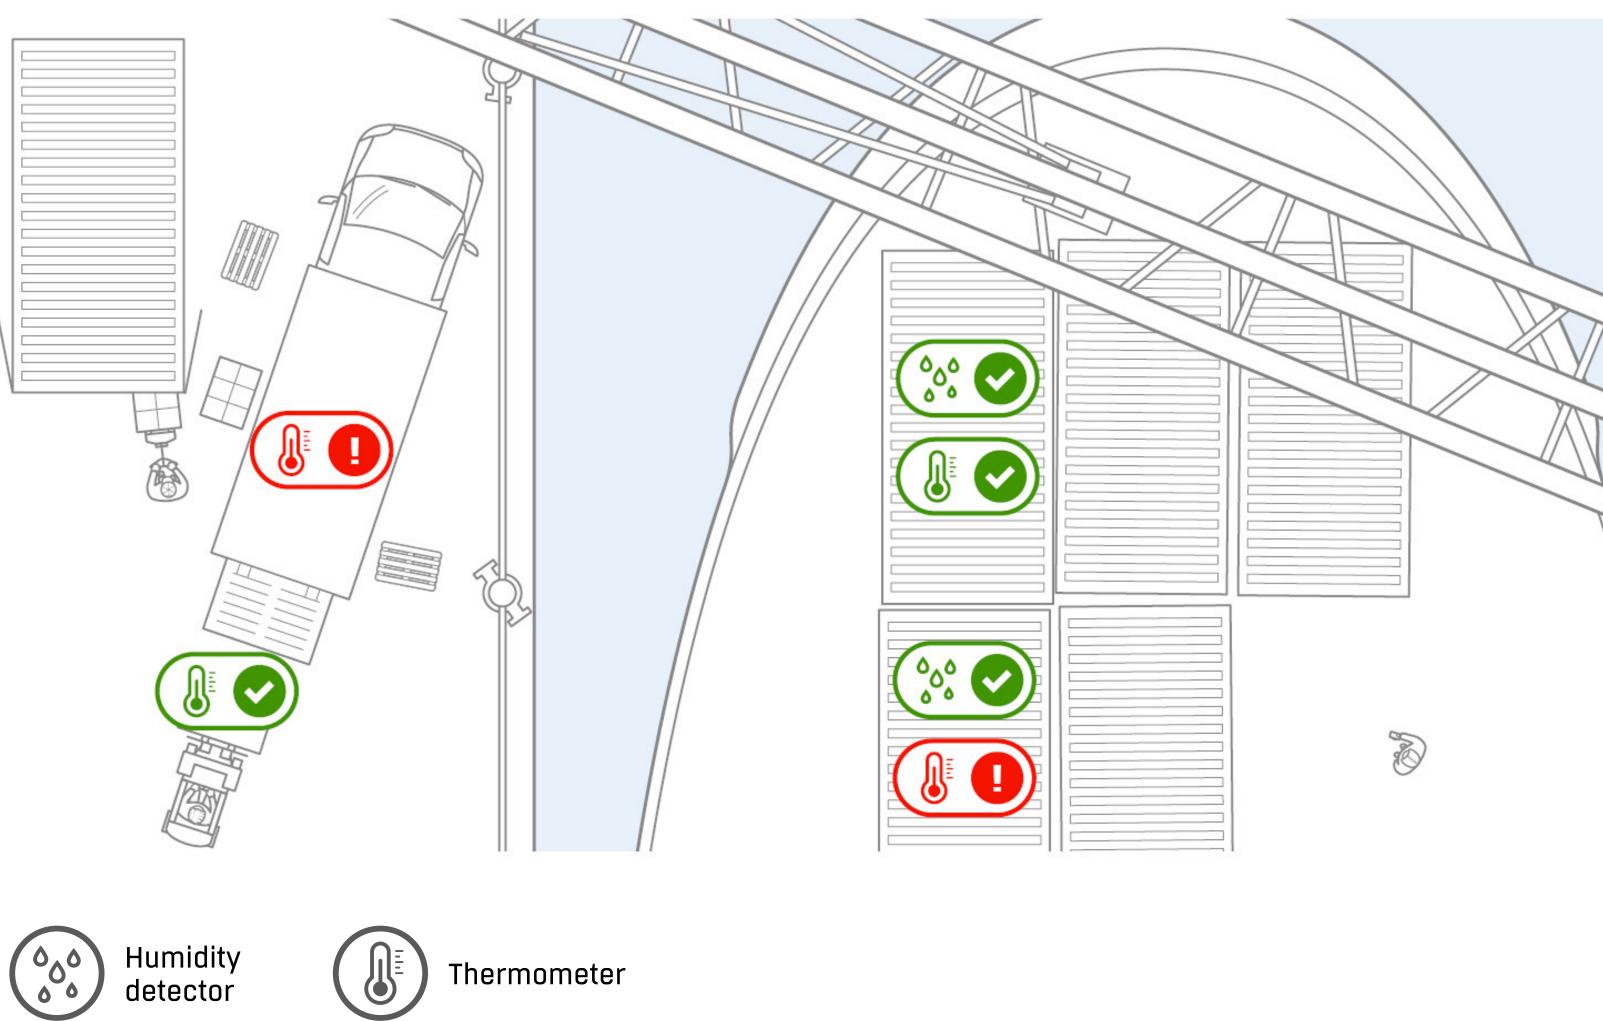

# Logistics & transportation

- Temperature and humidity
- Water leaks and fire detection
- Intrusion
- Automatic reports
- Battery backup
- LTE or NB-IoT connectivity