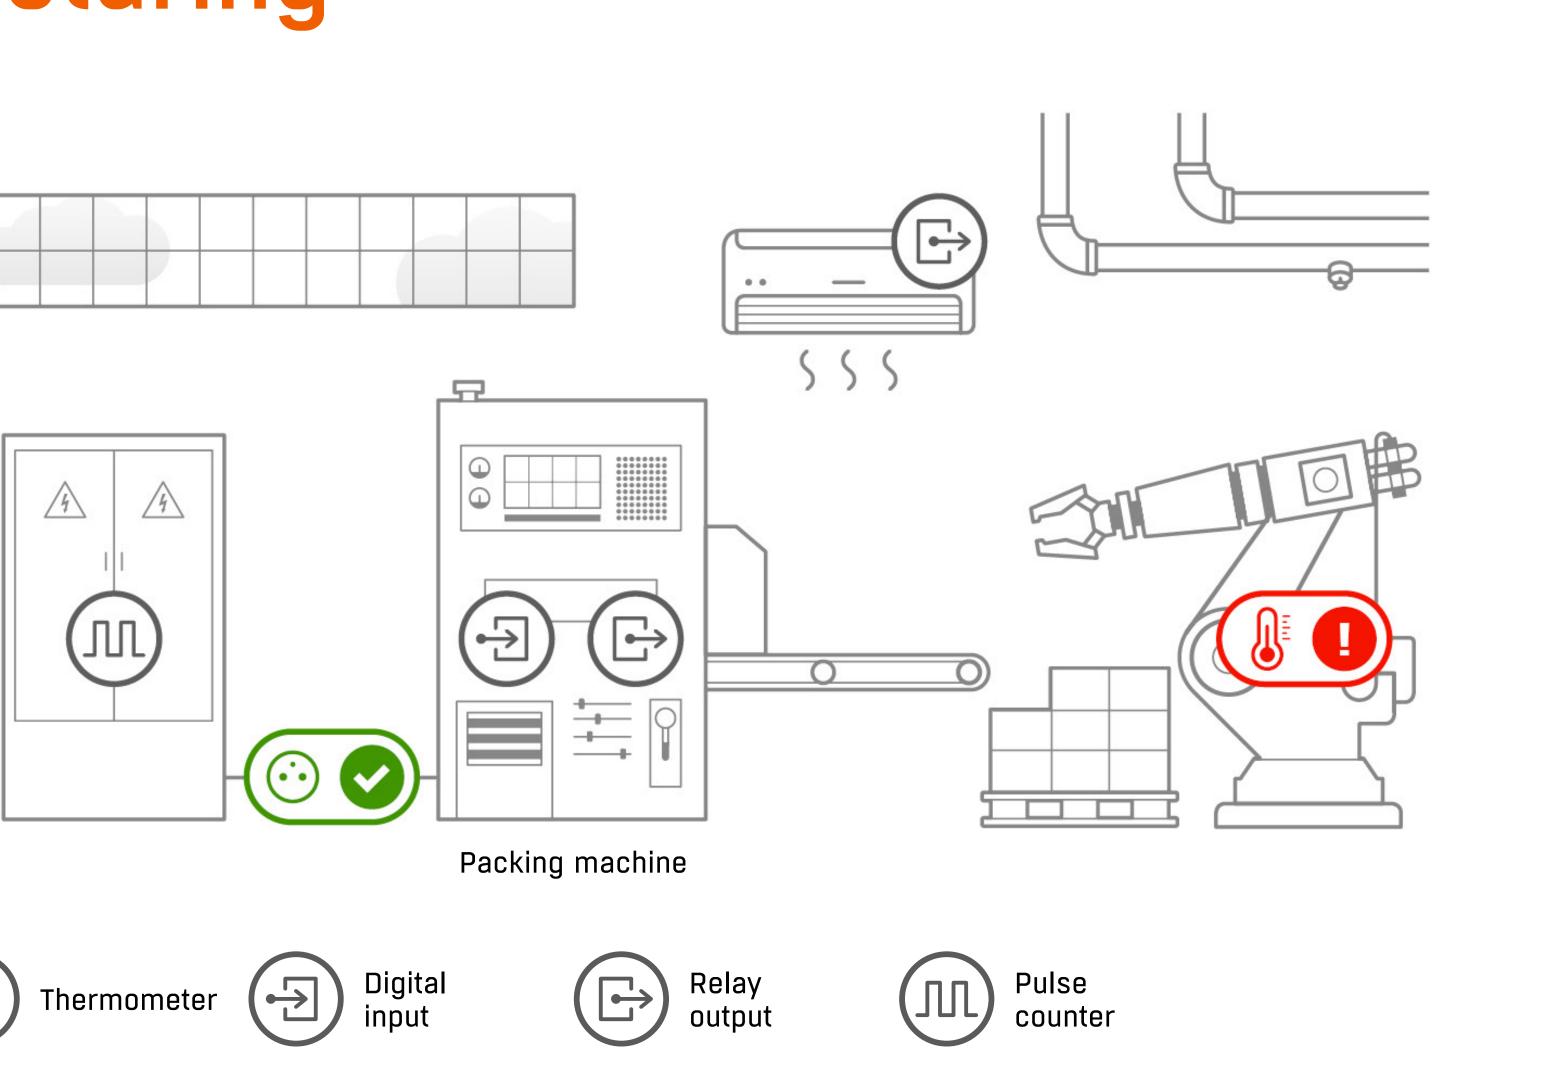

# Industry & manufacturing

- High scalability of sensors (temperature, construction, producer, costs)
- High reliability of data transmission
- Quick and easy fault detection
- Remote access to monitoring data and alerts

# Industry & manufacturing

#### Requirements

- Industrial I/O and **RS-232**
- Pulse counters
- Motion detection
- Industrial grade devices
- Connectivity to 3<sup>rd</sup> party systems

24