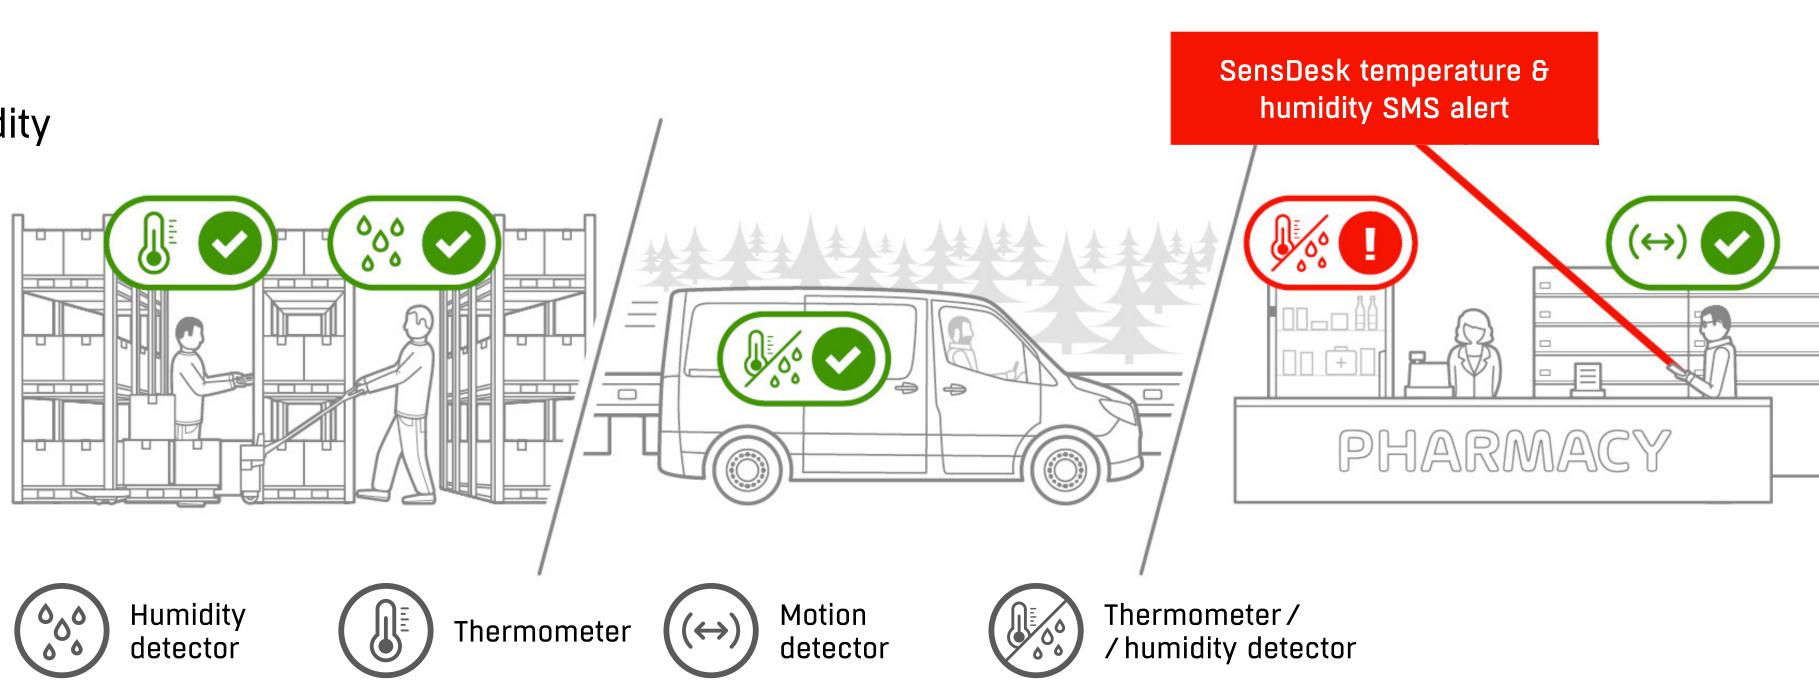

# Schools & public buildings

- Complex IoT monitoring
- Hundreds of measuring points
- Detailed analysis of data, reports
- Several layers of alarming
- Access control solution available

### Data centers & server rooms

- Temperature and humidity
- Water leaks and fire detection
- Motion detection
- Access control
- SNMP v3
- Technology can be retrofitted