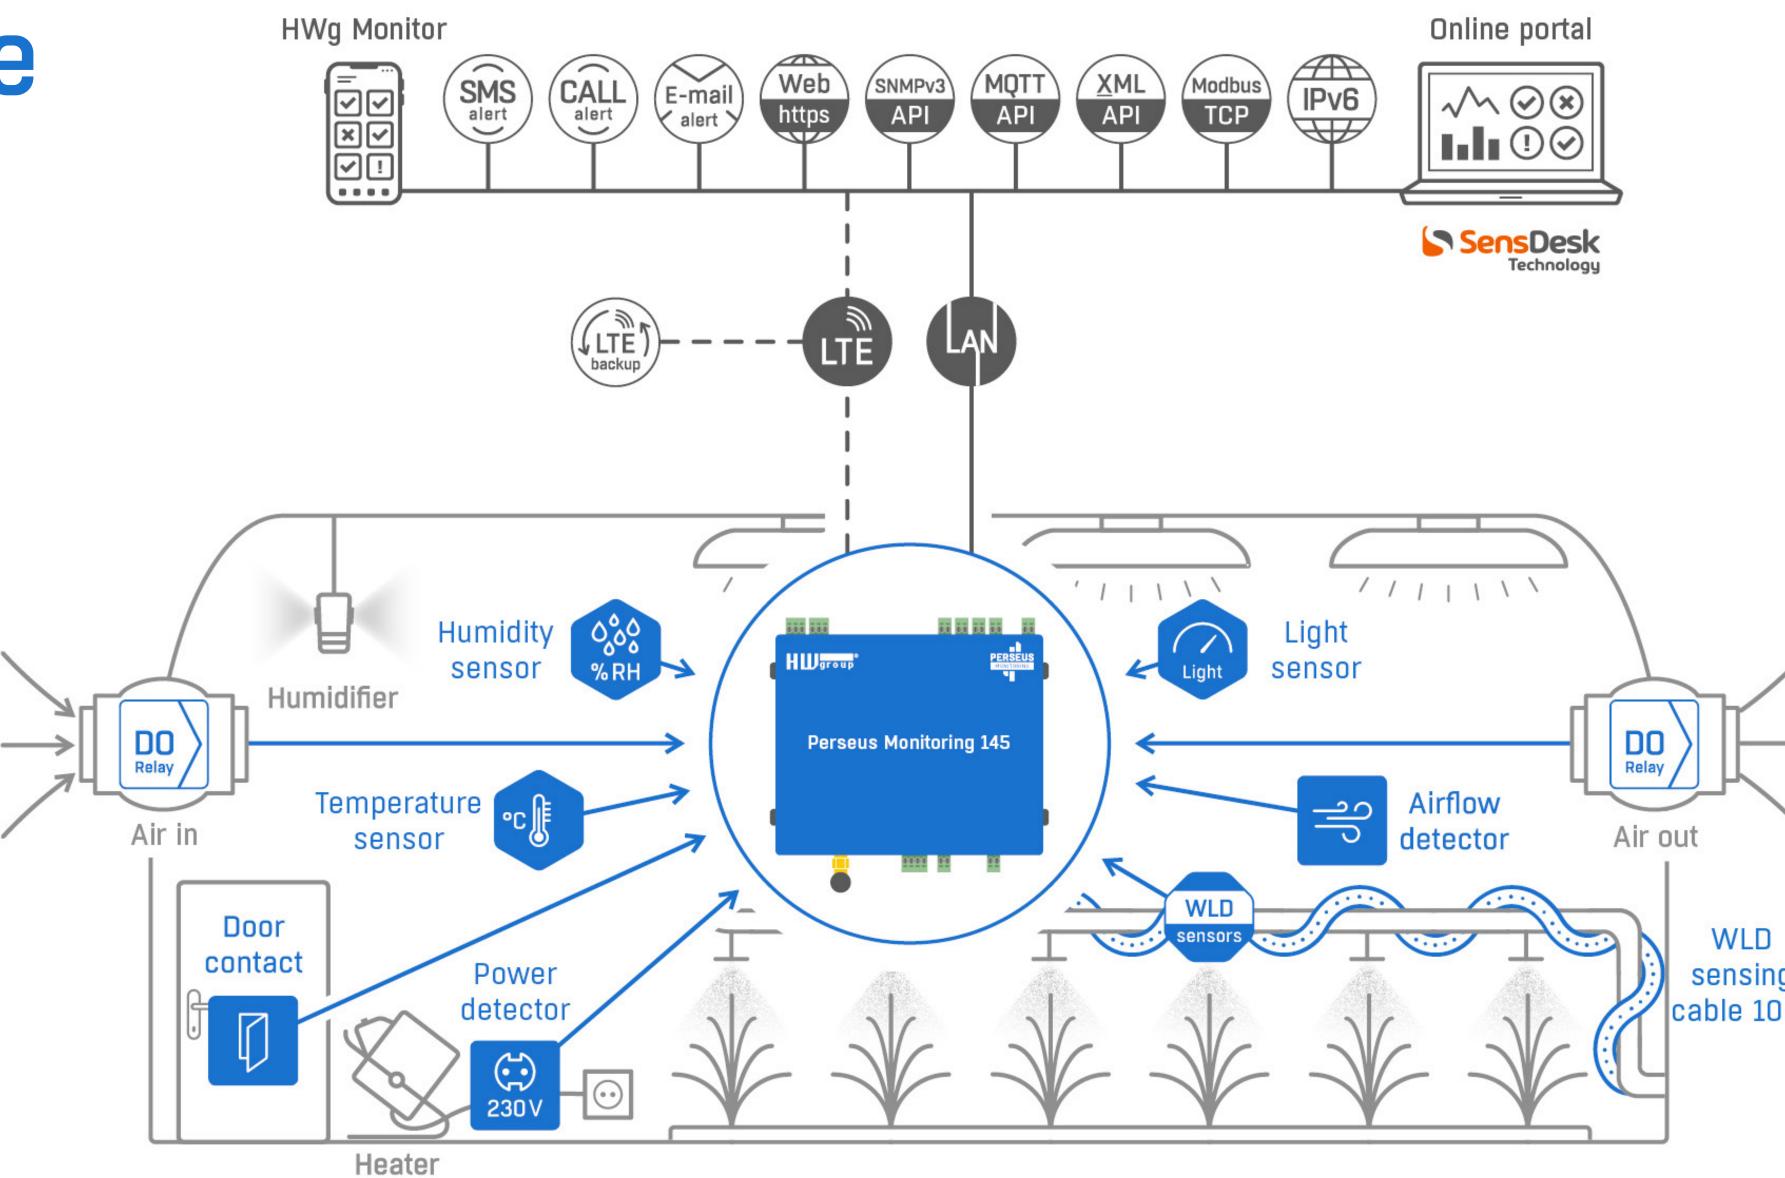

# Medical & healthcare

- Alarm in case of temperature increase
- Logging of temperature and humidity, many other functions
- One-off purchase only, no hidden fees/recurring costs
- Easily add more sensors, such as door contacts and smoke detectors
- Certification options
- Email or SMS notifications to power failures
- LTE backup connectivity to Portal