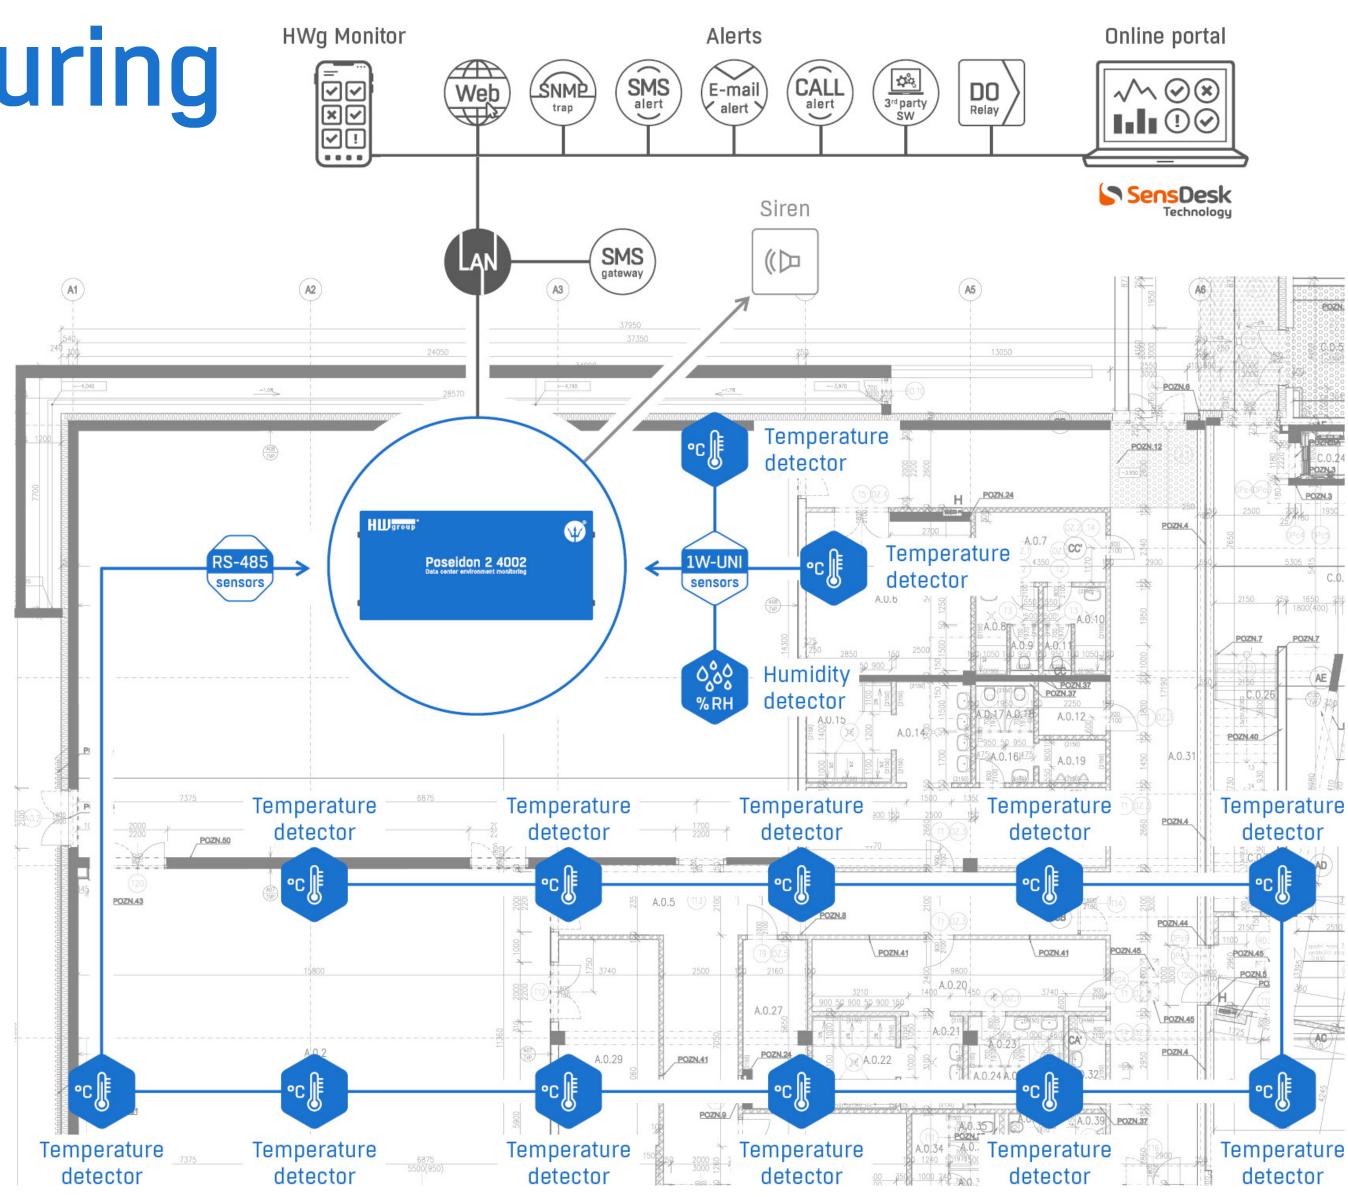

# Industry & manufacturing

- High scalability of sensors (temperature, construction, producer, costs)
- High reliability of data transmission
- Quick and easy fault detection
- Remote access to monitoring data and alerts