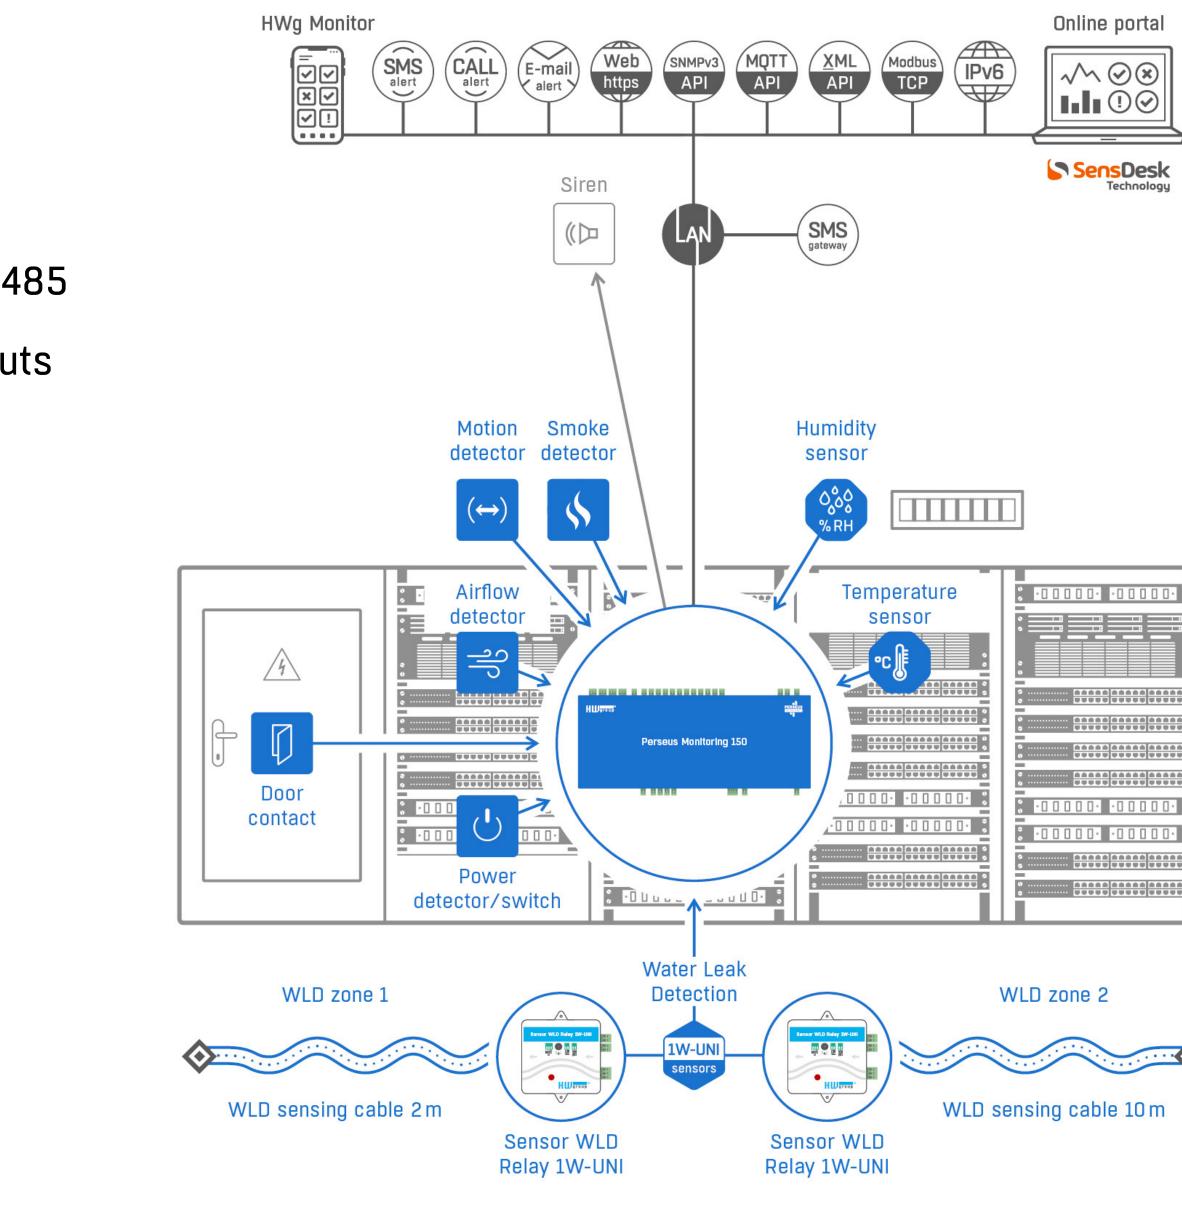

### Datacenters

- Temperature/humidity sensors with the 1-Wire bus or RS-485
- Digital inputs, including for 3<sup>rd</sup> party detectors, digital outputs
- Water sensing cable
- Communication using SNMP, MQTT
- Alarms via SMS, email, SNMP trap, relay activation