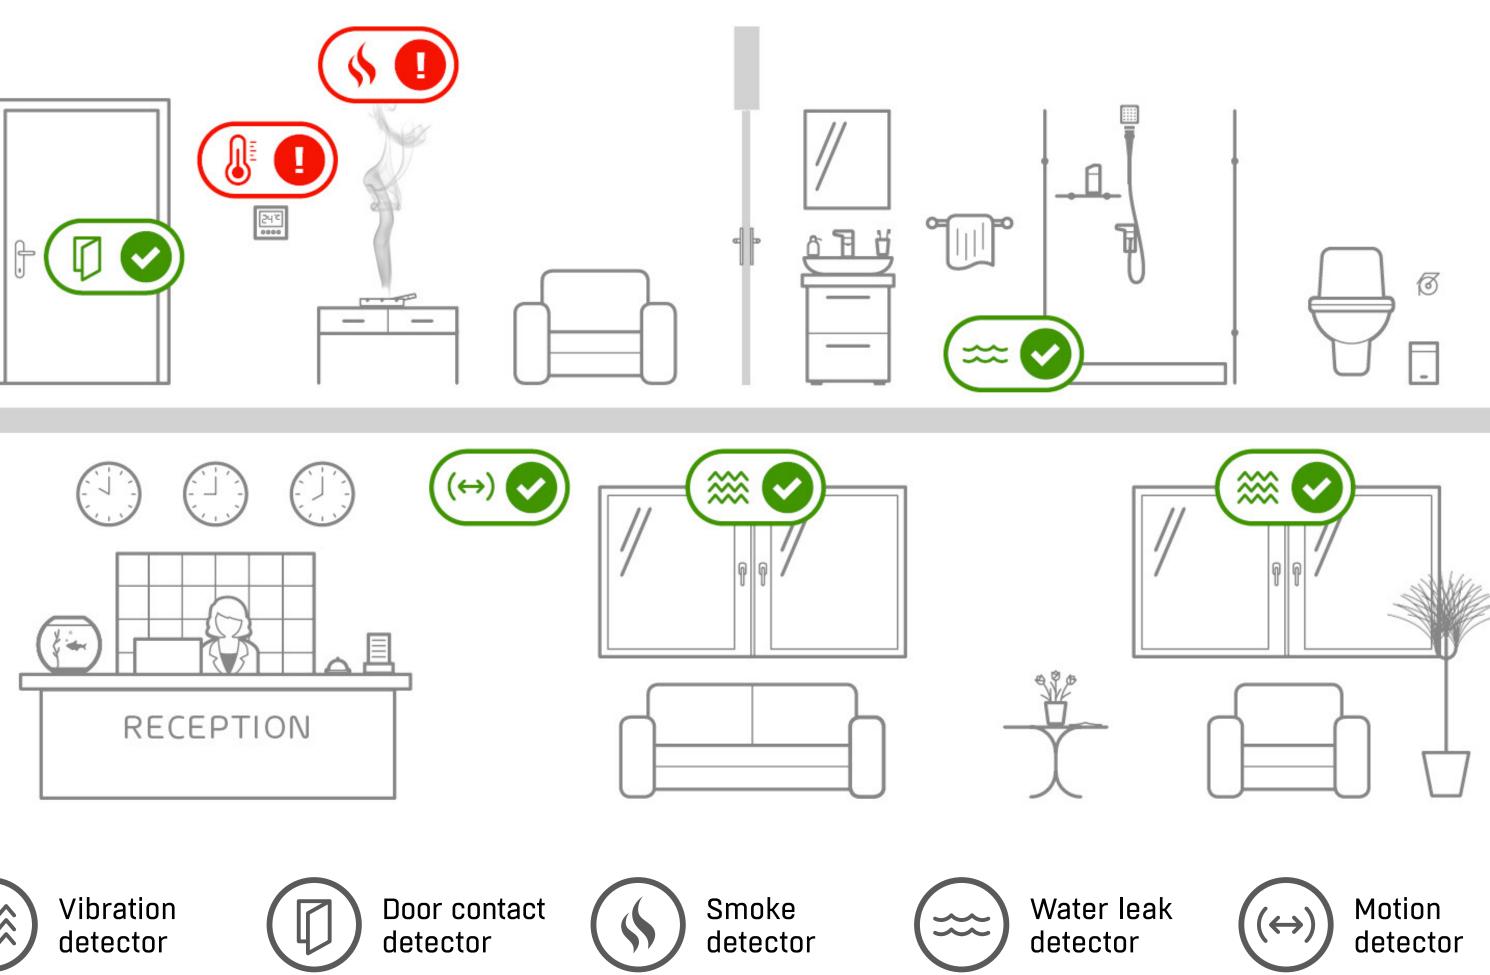

# Medical & healthcare

- Alarm in case of temperature increase
- Logging of temperature and humidity, many other functions
- One-off purchase only, no hidden fees/recurring costs
- Easily add more sensors, such as door contacts and smoke detectors
- Certification options
- Email or SMS notifications to power failures
- LTE backup connectivity to Portal

## Hotels & residential

- Multiple alarm types text message (SMS), email, dialing a number, horn
- Logging of temperature and humidity, many other functions
- One-off purchase only, no hidden fees / recurring costs
- Certification options