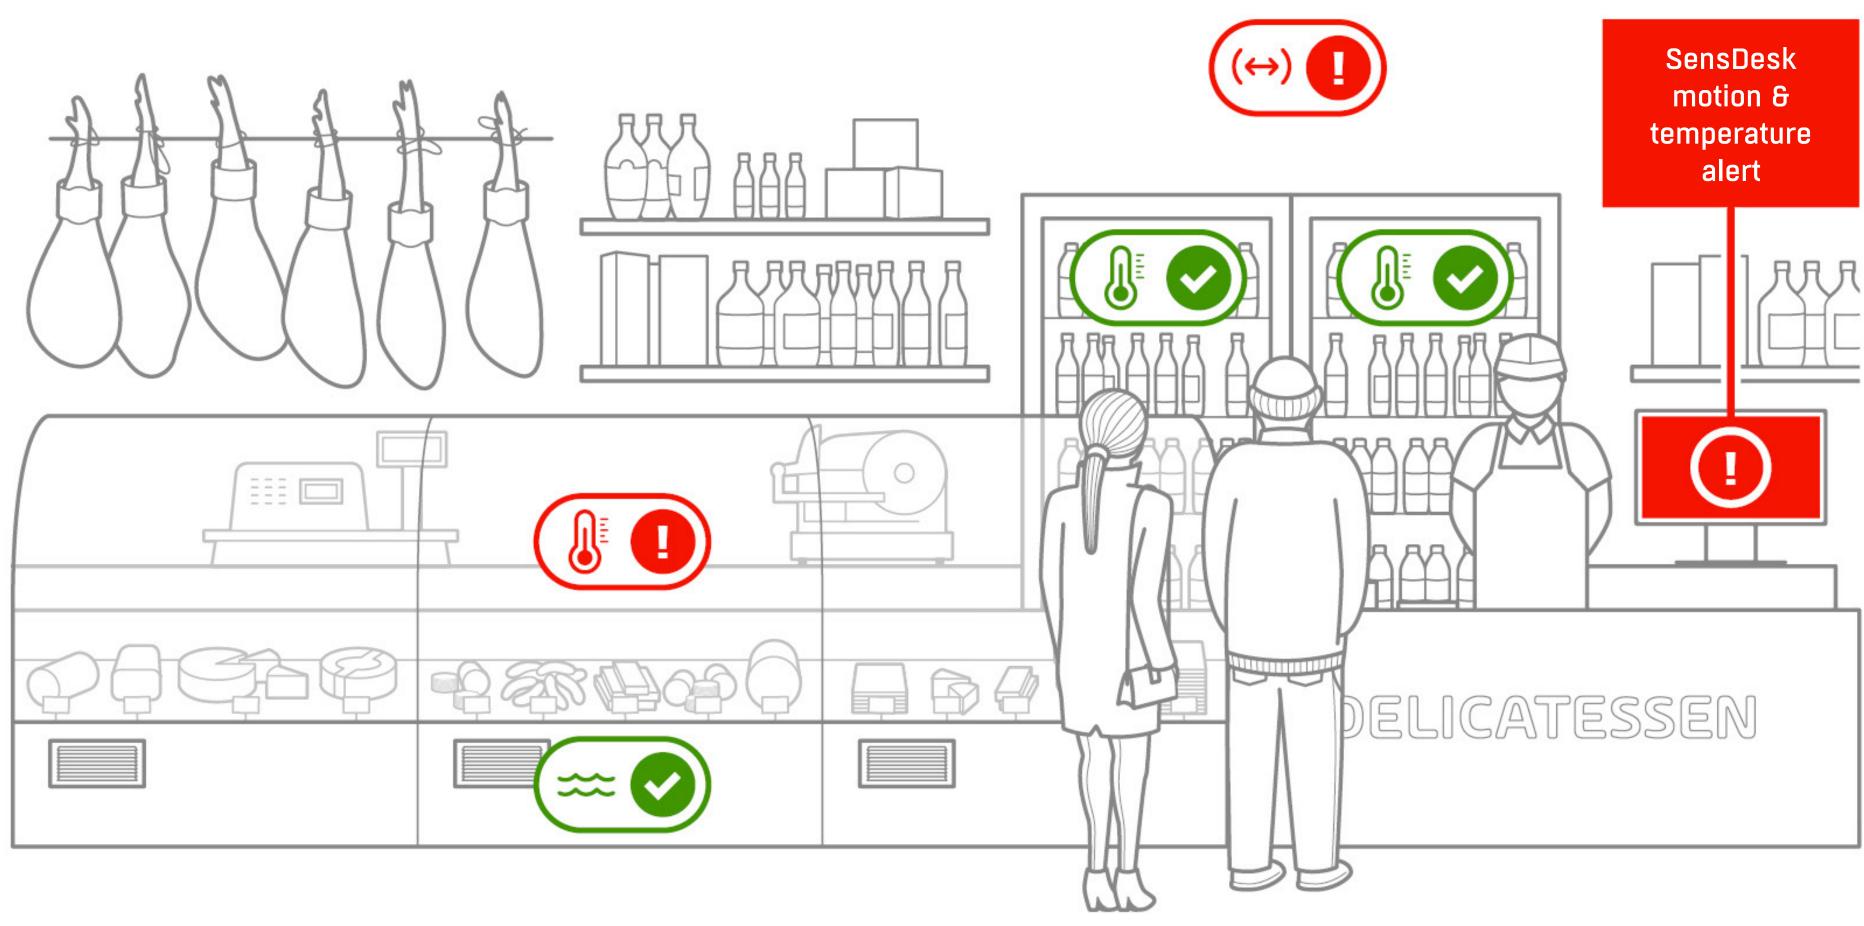

### **Stores & retail**

### Requirements

- Temperature and humidity
- Water leaks and fire detection
- Motion detection
- Automatic reports
- Easy installation

Water leak detector