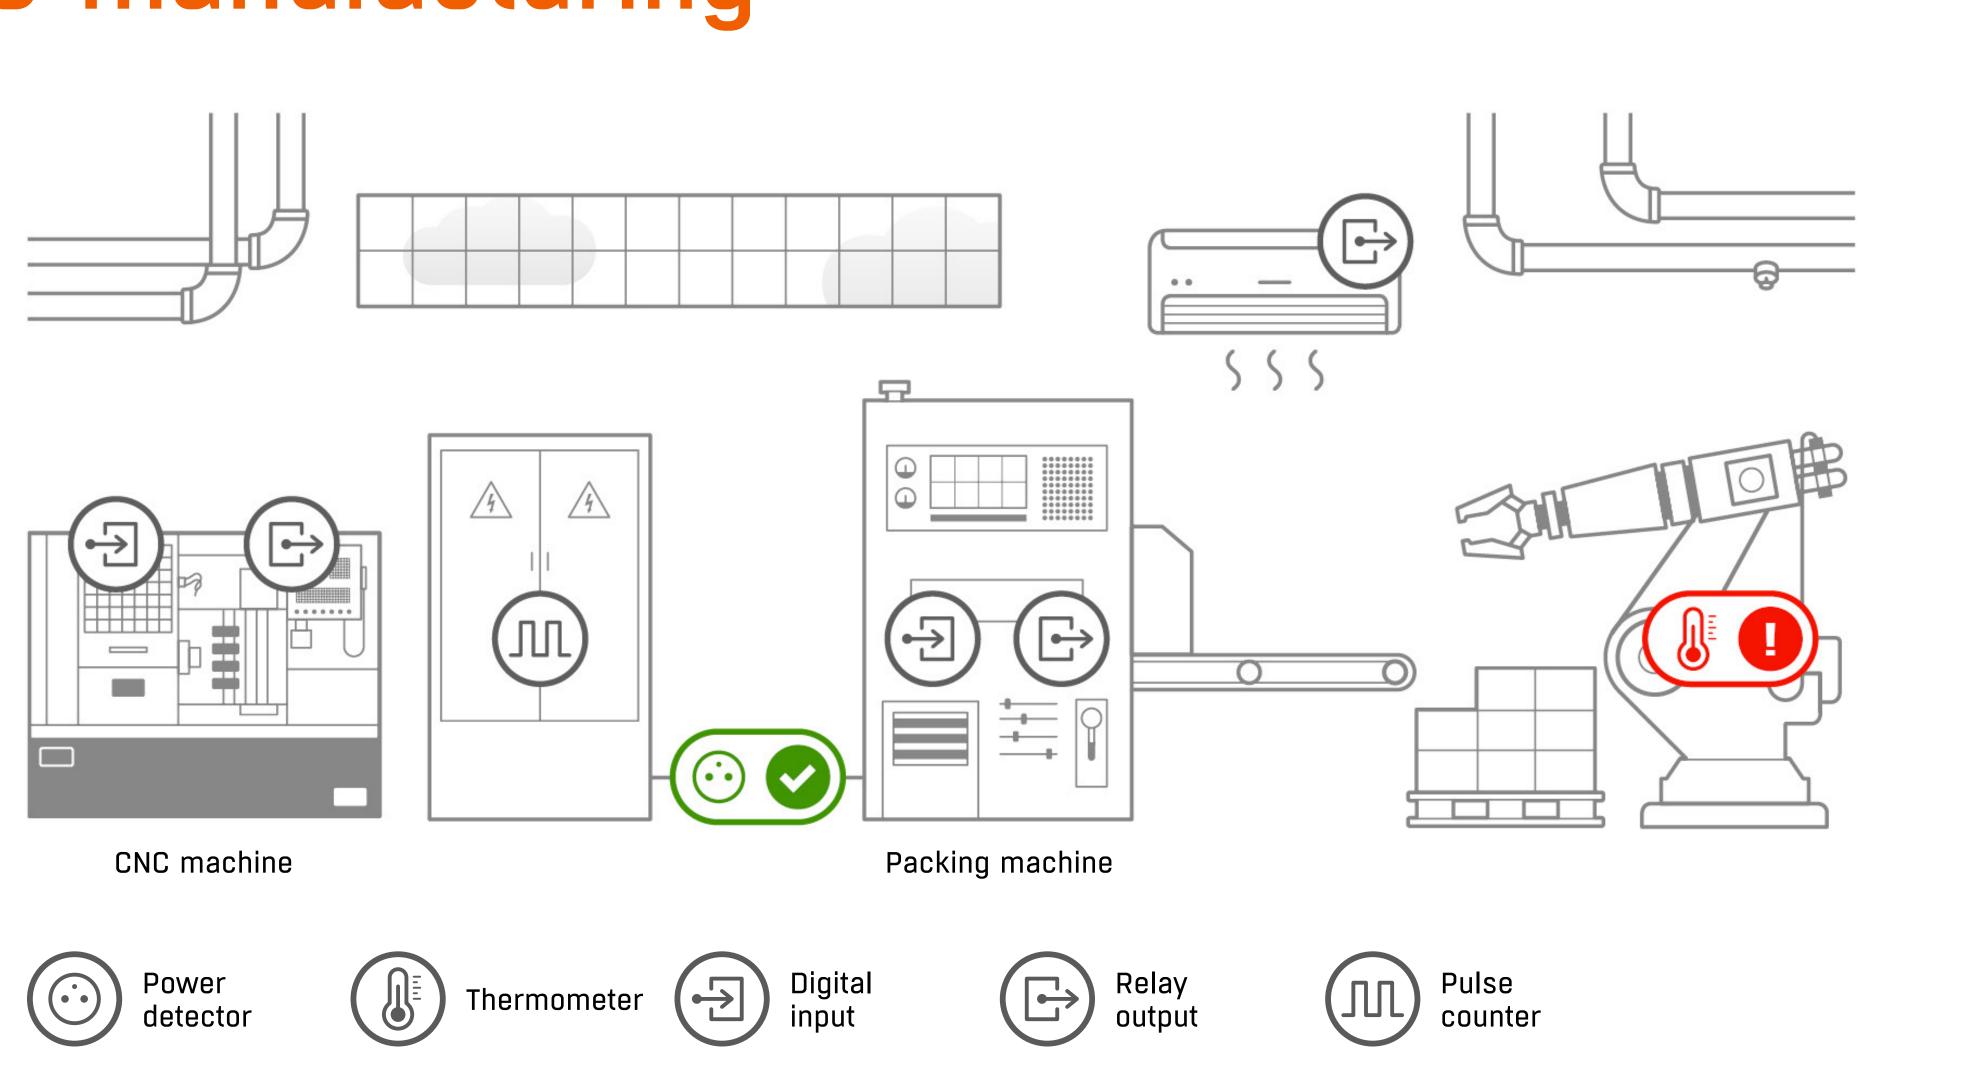

# Industry & manufacturing

- High scalability of sensors (temperature, construction, producer, costs)
- High reliability of data transmission
- Quick and easy fault detection
- Remote access to monitoring data and alerts

# Industry & manufacturing

#### Requirements

- Industrial I/O and **RS-232**
- Pulse counters
- Motion detection
- Industrial grade devices
- Connectivity to 3<sup>rd</sup> party systems

24