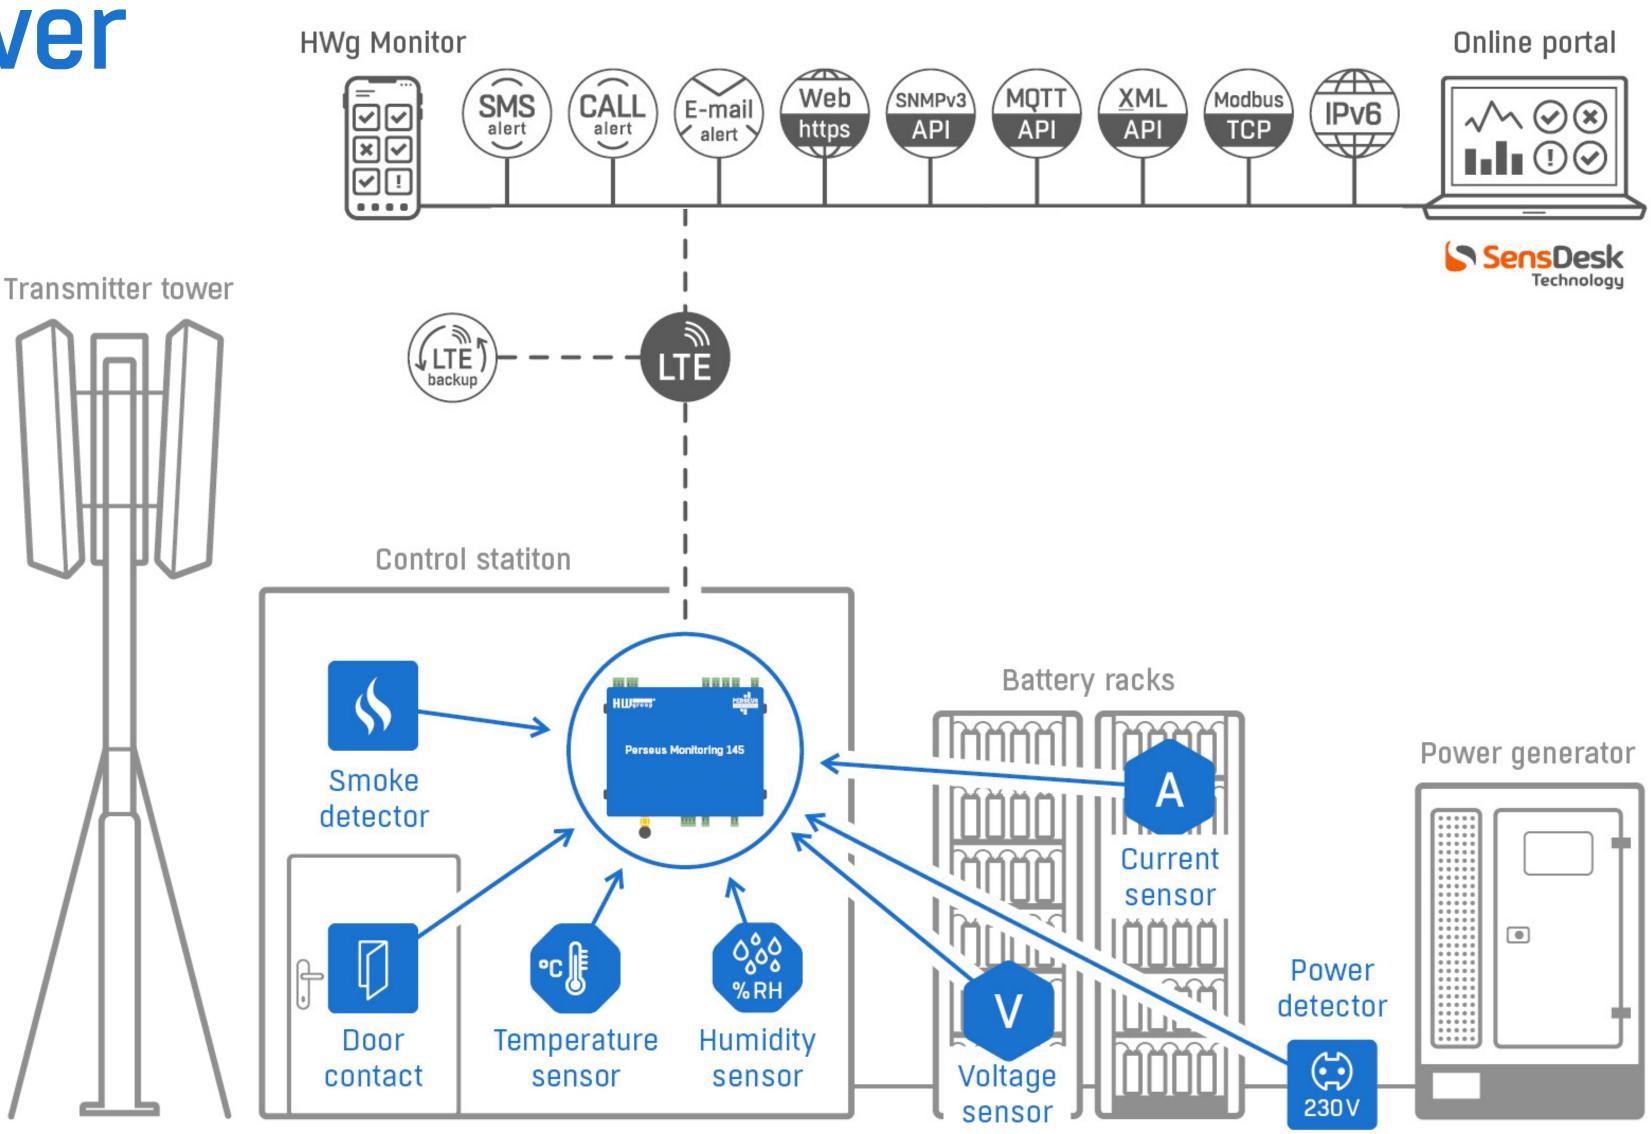

### **Base transceiver** station

- Multiple alarm types text message (SMS), email, dialing a number, activating a relay
- Logging of temperature and humidity, many other functions
- Motion detectors, door contacts
- Battery status monitoring, back-up power supply activation
- One-off purchase only, no hidden fees / recurring costs