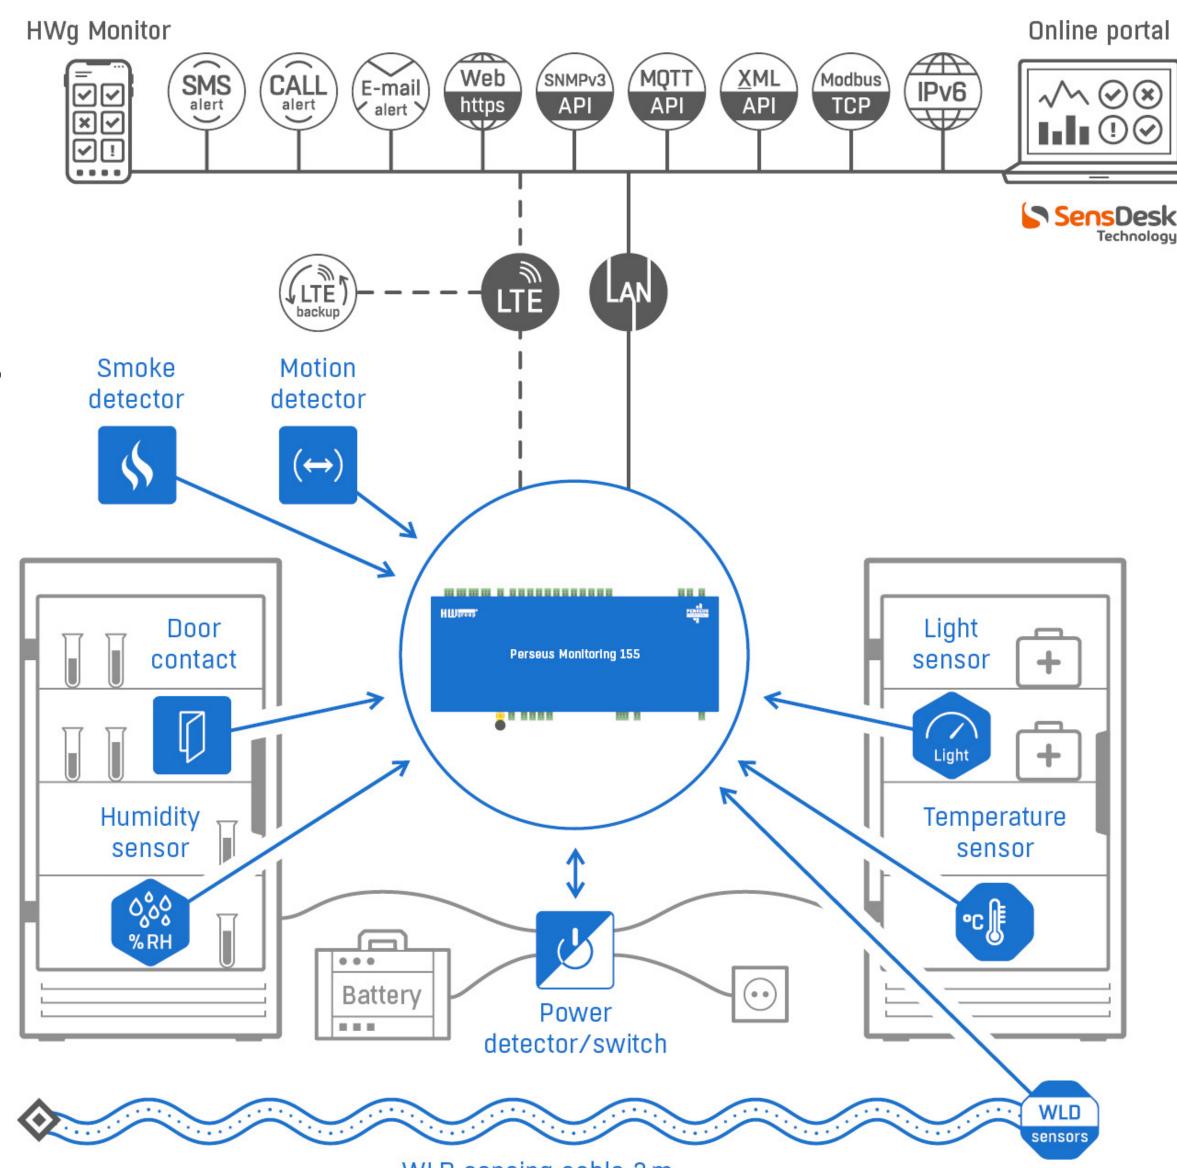

# Medical & healthcare

- Alarm in case of temperature increase
- Logging of temperature and humidity, many other functions
- One-off purchase only, no hidden fees/recurring costs
- Easily add more sensors, such as door contacts and smoke detectors
- Certification options
- Email or SMS notifications to power failures
- LTE backup connectivity to Portal

WLD sensing cable 2 m