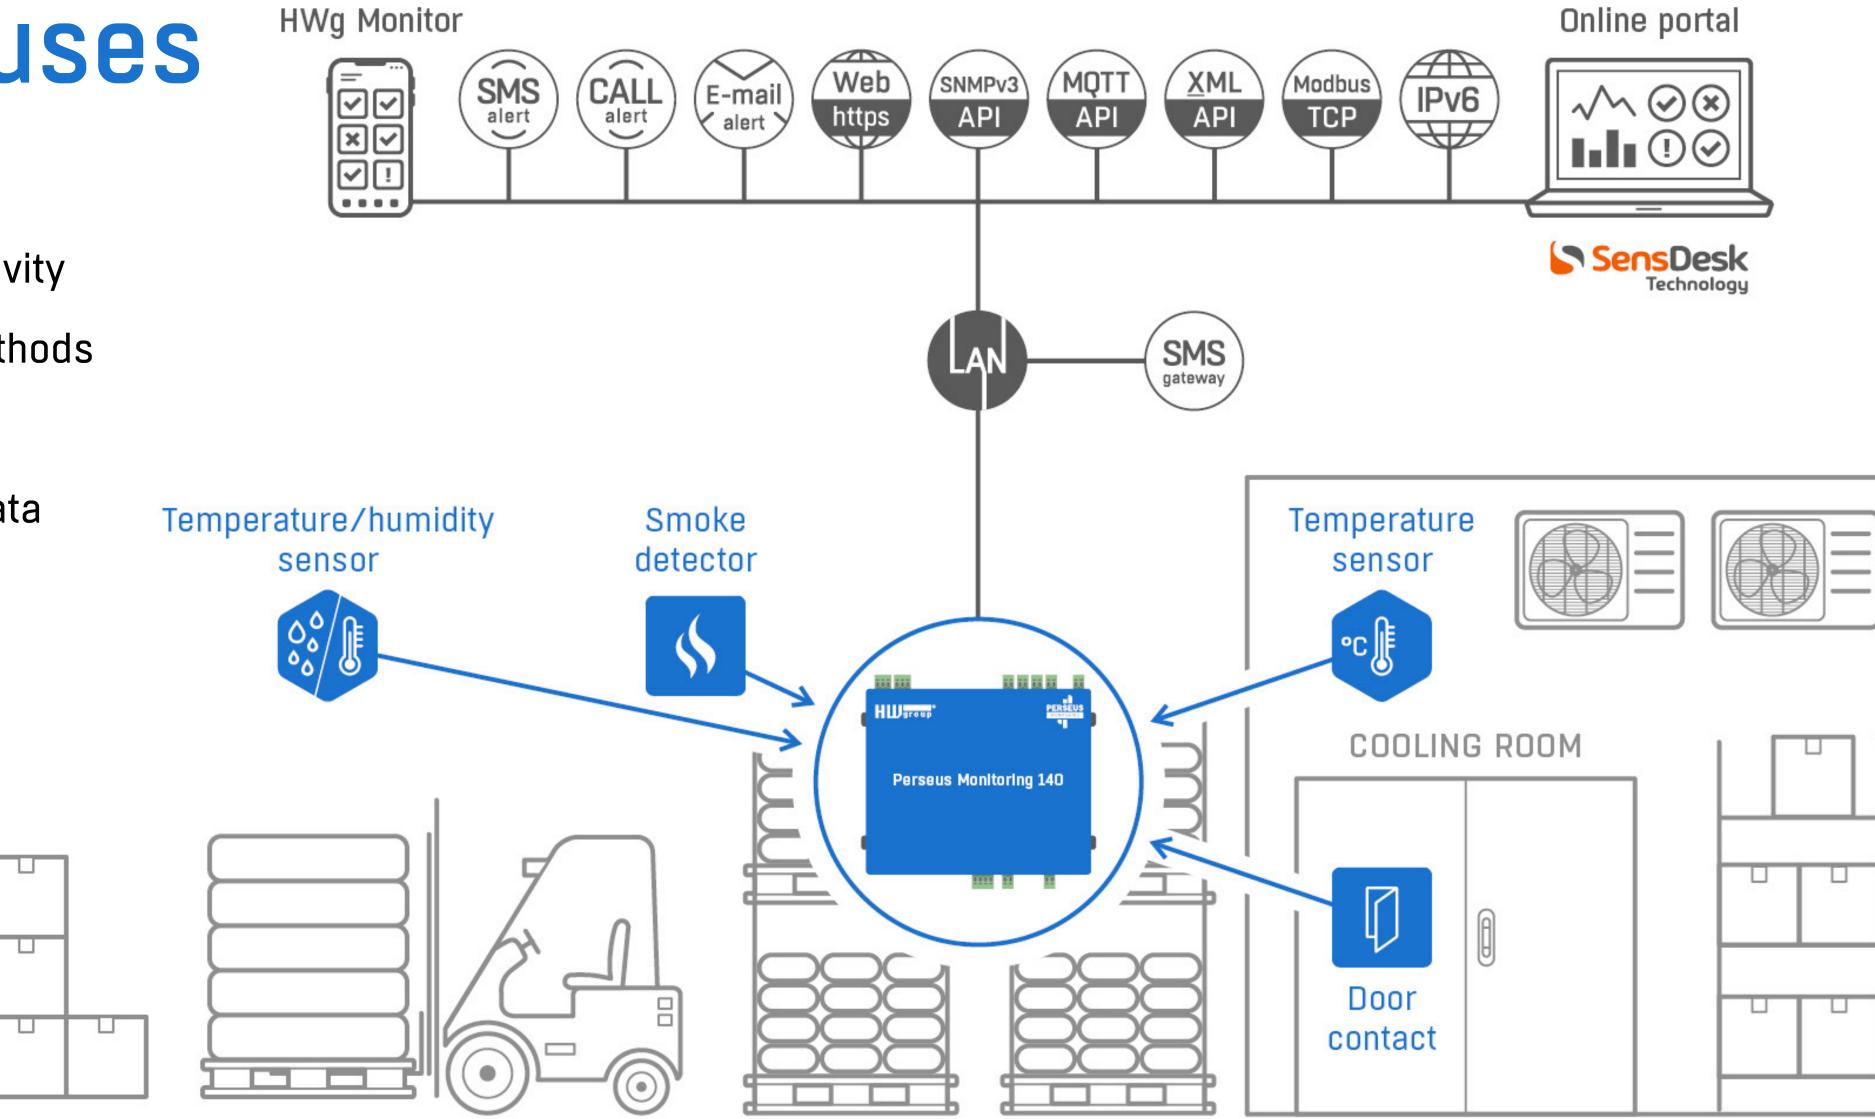

# Industry & manufacturing

- High scalability of sensors (temperature, construction, producer, costs)
- High reliability of data transmission
- Quick and easy fault detection
- Remote access to monitoring data and alerts

# Industry & manufacturing

#### Requirements

- Industrial I/O and **RS-232**
- Pulse counters
- Motion detection
- Industrial grade devices
- Connectivity to 3<sup>rd</sup> party systems

24