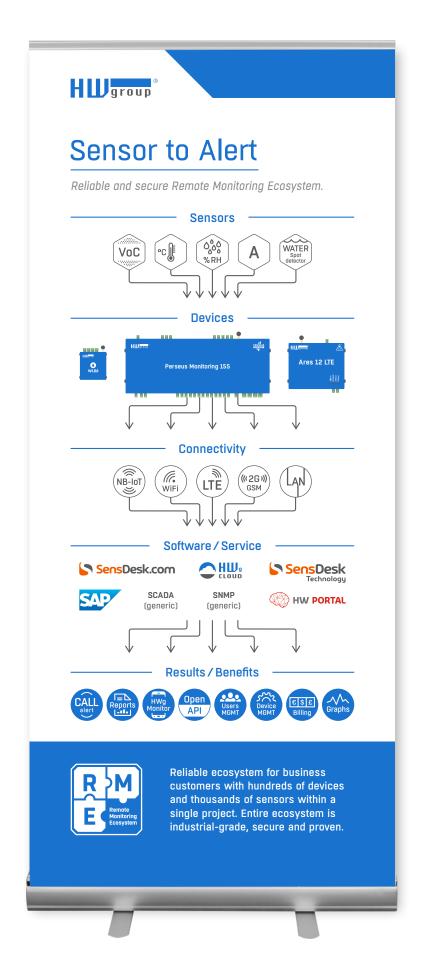

ocles2 MINI**





Back page

Damocles2 1208





Front page

Back page



#### Damocles2 2404





Front page Back page

#### STE2 LITE





Front page Back page



#### STE2 R2







#### **STE2 PLUS**





Back page



#### WLD2





Front page Back page

### **Sensor WLD Relay 1W-UNI**





Front page

Back page



#### **NB-2x1Wire**





#### NB-2xIn





Front page

Back page

Front page

Back page



### **HWg-Ares 12**





Front page Back page

#### **Ares 12 LTE**





Front page

Back page



### **HWg-SMS-GW3**







#### **SMS-GW3 LTE**





Front page Back page



### **Temp-1Wire Pt100**







### **Temp-1Wire Pt100 Frost**





Front page Back page



#### SensDesk





Download all flyers from our website

Back page



# ROII-UP (850×2000 mm)

### **Sensor to Alert**



### **STE2 family features**



### HWg-cloud.com



### **SensDesk Technology**





### Where to download

All marketing materials are part of the marketing package.

Download the package "Marketing Materials"

Then go to folder Products, then folder

- **Devices** for flyers, pictures, roll-ups etc. for individual devices
- **Sensors** for all materials concerning sensors
- **Software** for materials about SensDesk Technology

Contact <a href="marketing@hwg.cz">marketing@hwg.cz</a> with any questions or requests.





# Thanks for attention

www.hw-group.com