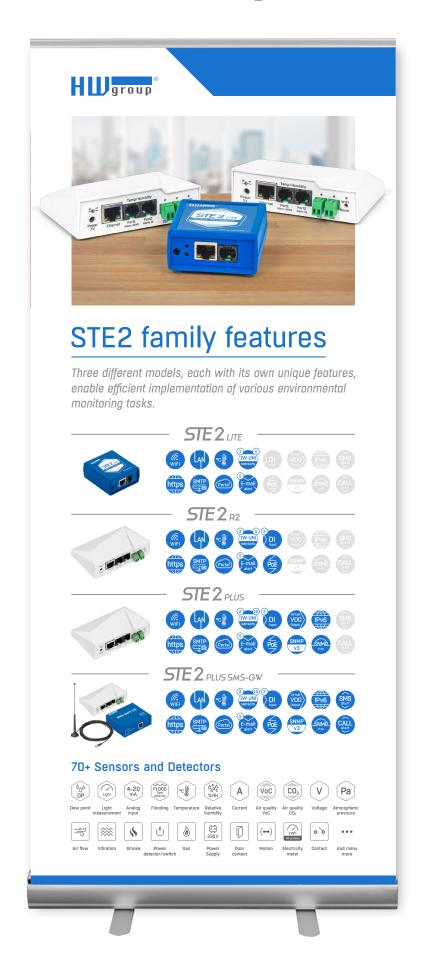

mocles2 1208





Front page

Back page



#### Damocles2 2404





Front page Back page

#### STE2 LITE





Front page Back page



#### STE2 R2







#### **STE2 PLUS**





Back page



#### WLD2





Front page Back page

### **Sensor WLD Relay 1W-UNI**





Front page

Back page



#### **NB-2x1Wire**





#### NB-2xIn





Front page

Back page

Front page

Back page



### **HWg-Ares 12**





Front page Back page

#### **Ares 12 LTE**





Front page

Back page



### **HWg-SMS-GW3**







#### **SMS-GW3 LTE**





Front page Back page



### **Temp-1Wire Pt100**







### **Temp-1Wire Pt100 Frost**





Front page Back page



#### SensDesk





Download all flyers from our website

Back page



# ROII-UP (850×2000 mm)

### **Sensor to Alert**



### **STE2 family features**



### HWg-cloud.com



### **SensDesk Technology**





### Where to download

All marketing materials are part of the marketing package.

Download the package "Marketing Materials"

Then go to folder Products, then folder

- **Devices** for flyers, pictures, roll-ups etc. for individual devices
- **Sensors** for all materials concerning sensors
- **Software** for materials about SensDesk Technology

Contact <a href="marketing@hwg.cz">marketing@hwg.cz</a> with any questions or requests.





# Thanks for attention

www.hw-group.com